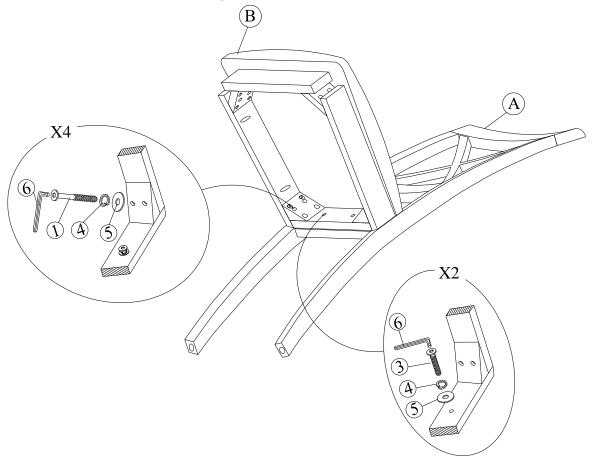

#### STEP 1

Attach frame (B) to the back (A) by using bolts (3) and (1) and washers (4) and (5). Tighten with Allen Key (6).

Note: DO NOT tighten any of the bolts, until the chair is assembled, then put on a flat level surface to make sure the chair is level and then tighten the bolts.