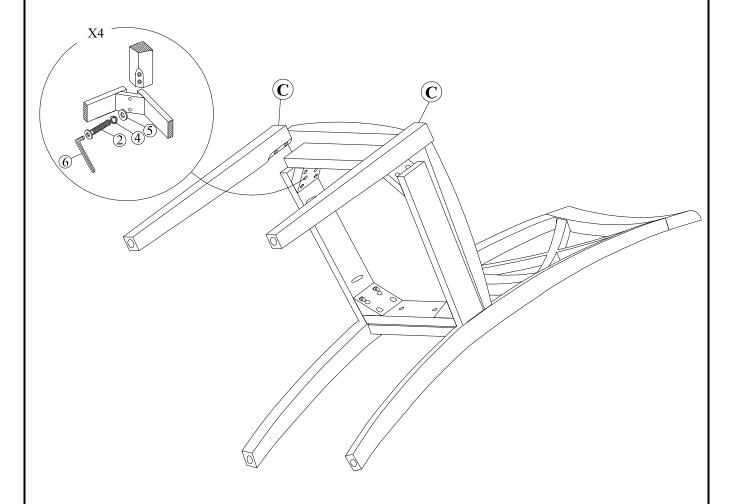

# STEP 2

Attach front legs (C) to the seat frame. Use bolts (2), washers (4) and (5) .Tighten with Allen Key (6).

.