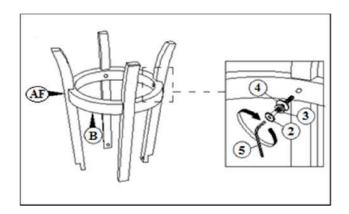

| 1PC  |

|   | HARDWARE NAME            | FIGURE            | QTY   |
|---|--------------------------|-------------------|-------|
| 1 | SHORT BOLT               | 0 <b>11111111</b> | 4PCS  |
|   | (Φ1/4" x 1" - BLK)       |                   |       |
| 2 | LONG BOLT                |                   | 14PCS |
|   | (Φ1/4" x 1-4.5/8" - BLK) |                   |       |
| 3 | LOCK WASHER              | 0                 | 14PCS |
|   | $(\Phi 1/4" - SR)$       |                   |       |
| 4 | FLAT WASHER              | 0                 | 14PCS |
|   | (Φ1/4" - RBW)            |                   |       |
| 5 | ALLEN WRENCH             |                   | 1PC   |
|   | (4MM - GD)               |                   |       |

NOTE: QUANTITIES SHOWN ARE FOR ONE STOOL

#### STEP 1