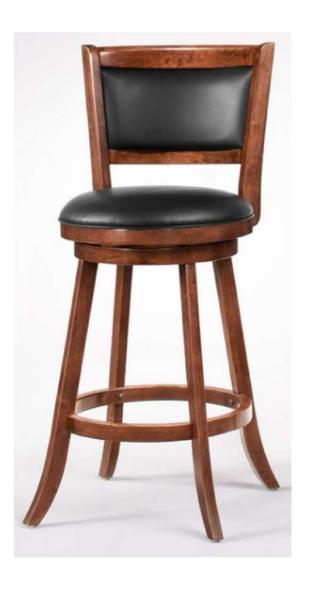

## **BAR STOOL**

# ASSEMBLY INSTRUCTIONS



#### **ASSEMBLY TIPS:**

- 1. Remove hardware from box and sort by size.
- 2. Please check to see that all hardware and parts are present prior to start of assembly.
- 3. Please follow attached instructions in the same sequence as numbered to assure fast & easy assembly.



#### Warning!

- 1. Don't attempt to repair or modify parts that are broken or defective. Please contact the store immediately.
- 2. This product is for home use only and not intended for commercial establishments.





| ASSEMBLY TIME | 10 MINUTES |
|---------------|------------|
|               |            |

### PARTS IDENTIFICATION

### HARDWARE IDENTIFICATION

|    | PART NAME                   | FIGURE | QTY  |
|----|-----------------------------|--------|------|
| AF | LEG                         | E. TO  | 4P