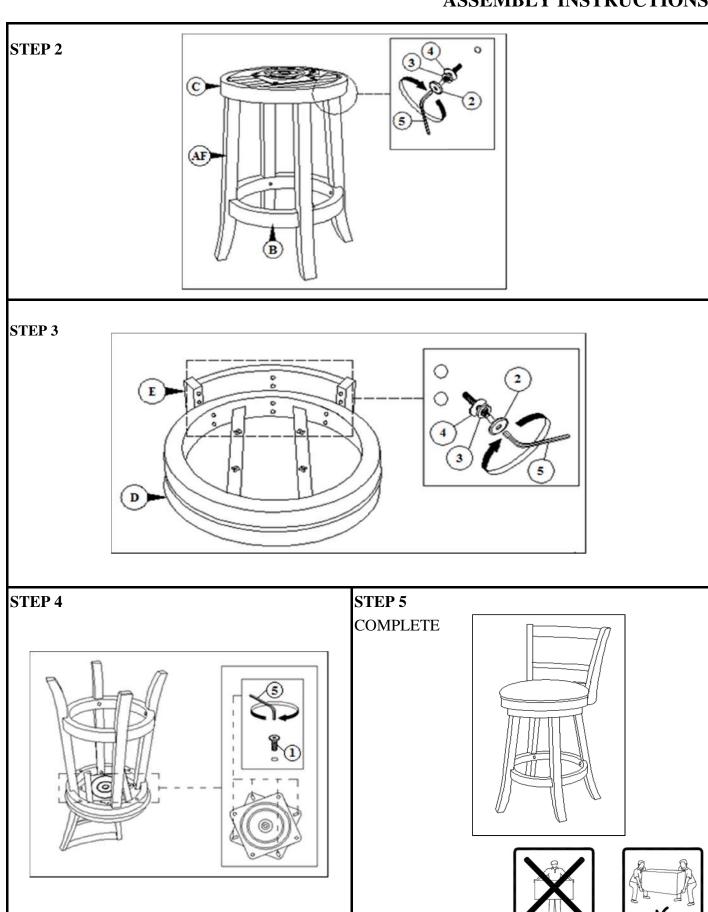

| 1PC  |

|   | HARDWARE NAME            | FIGURE            | QTY   |
|---|--------------------------|-------------------|-------|
| 1 | SHORT BOLT               | 0 <b>11111111</b> | 4PCS  |
|   | (Φ1/4" x 1" - BLK)       |                   |       |
| 2 | LONG BOLT                |                   | 14PCS |
|   | (Φ1/4" x 1-4.5/8" - BLK) |                   |       |
| 3 | LOCK WASHER              | 0                 | 14PCS |
|   | $(\Phi 1/4" - SR)$       |                   |       |
| 4 | FLAT WASHER              | 0                 | 14PCS |
|   | (Φ1/4" - RBW)            |                   |       |
| 5 | ALLEN WRENCH             |                   | 1PC   |
|   | (4MM - GD)               |                   |       |

NOTE: QUANTITIES SHOWN ARE FOR ONE STOOL

#### STEP 1