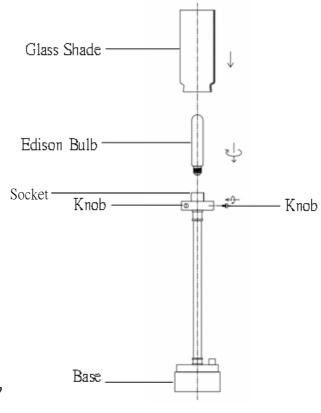

## Careful unpack all lamp parts from the carton.

- 1. Place the **Base** in an upright position on the floor.
- 2. Be sure the power to the installation point is power off.
- 3. Install the **Edison Bulb** (Included) onto the lamp before connecting the plug to the electricity outlet Box.
- 4. Position the **Socket** through the hole on the top of the **Glass Shade**. Turn **Knobs** to make the **Glass Shade** fixe