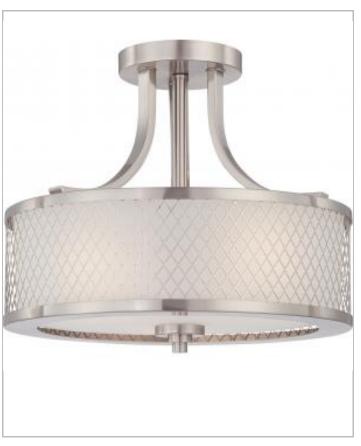

## General

| Finish                    | Brushed Nickel / Frosted |
|---------------------------|--------------------------|
| Style                     | Contemporary             |
| Number of Lamps           | 3                        |
| Height (in.)              | 12.00                    |
| Width (in.)               | 13.75                    |
| Indoor or Outdoor Fixture | Indoor                   |

| Specifications    |               |
|-------------------|---------------|
| Base              | Medium        |
| Bulb Type         | Incandescent  |
| Max Wattage       | 60            |
| Voltage           | 120V          |
| Bulb Included     | No            |
| Glass Description | Frosted       |
| Weight (lb.)      | 10.72         |
| Fixture Type      | Semi Flush    |
| Fixture Material  | Glass / Metal |