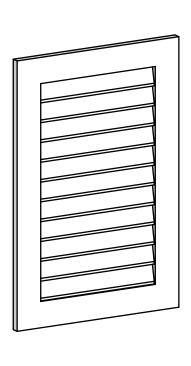

## GVPVE24X3601SN

24"W X 36"H RECTANGLE SURFACE MOUNT PVC GABLE VENT: NON-FUNCTIONAL, W/ 3-1/2"W X 1"P STANDARD FRAME

**FRONT** 

SIDE

LOUVER HEIGHT: 2 5/8"

LOUVER QTY: 11

EKENA MILLWORK 2300 WEST MAIN ST. CLARKSVILLE, TX 75426 TOLL FREE: 866-607-0453 WWW.EKENAMILLWORK.COM