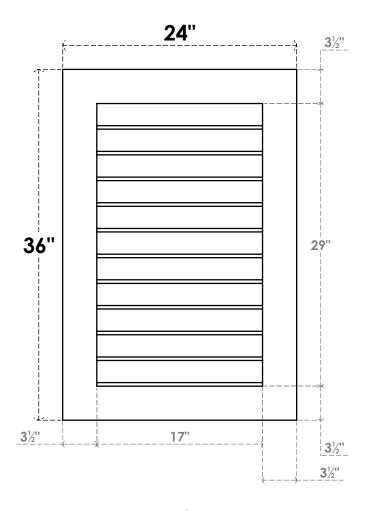

## GVPVE24X3601SN

24"W X 36"H RECTANGLE SURFACE MOUNT PVC GABLE VENT: NON-FUNCTIONAL, W/ 3-1/2"W X 1"P STANDARD FRAME

**FRONT** 

SIDE

LOUVER HEIGHT: 2 5/8"

LOUVER QTY: 11

EKENA MILLWORK 2300 WEST MAIN ST. CLARKSVILLE, TX 75426 TOLL FREE: 866-607-0453 WWW.EKENAMILLWORK.COM