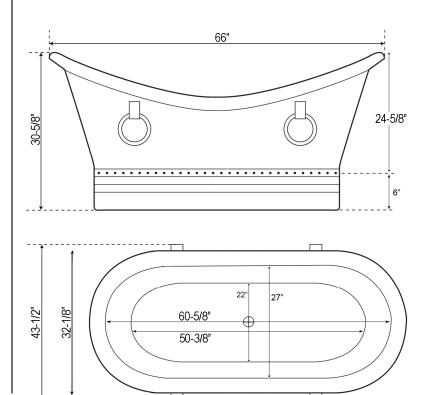

## 66" BAYLIS COPPER DOUBLE SLIPPER TUB

Cat. No. COTDSN66S

L: 66" W: 32-1/8" H: 30-5/8"

Water depth: 15-3/4" to top of tub

Gallon Capacity: 60
Shipping Weight: 225 lbs.
Empty Weight: 170 lbs.
Filled Weight: 671 lbs.