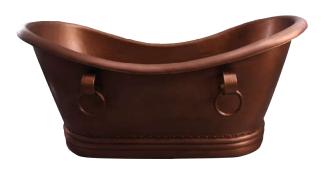

## 66" BAYLIS COPPER DOUBLE SLIPPER TUB

Cat. No. COTDSN66S

L: 66" W: 32-1/8" H: 30-5/8"

Water depth: 15-3/4" to top of tub

## Features:

- ► Made of 16 gauge copper (Copper is a living finish and will patina over time)
- ► Hammered antique copper inside and out
- ► No faucet holes
- ► No overflow
- ► Extra wide
- ▶ Rim is 2-5/8"
- ► Decorative hammered copper rings
- ► Hand polished
- ► Includes base