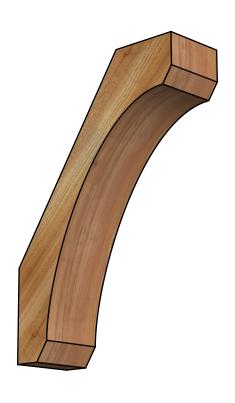

## BRC06X18X26LEC00RWR

6"W X 18"D X 26"H LEGACY ROUGH SAWN BRACE, WESTERN RED CEDAR

**FRONT** 

**EKENA MILLWORK** 2300 WEST MAIN ST. CLARKSVILLE, TX 75426 TOLL FREE: 866-607-0453 WWW.EKENAMILLWORK.COM