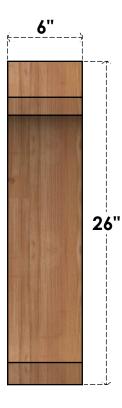

## BRC06X18X26LEC00RWR

6"W X 18"D X 26"H LEGACY ROUGH SAWN BRACE, WESTERN RED CEDAR

**FRONT** 

**EKENA MILLWORK** 2300 WEST MAIN ST. CLARKSVILLE, TX 75426 TOLL FREE: 866-607-0453 WWW.EKENAMILLWORK.COM