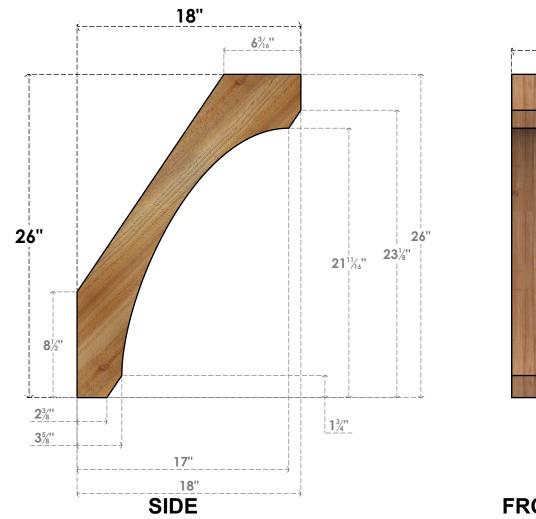

## BRC06X18X26LEC00RWR

6"W X 18"D X 26"H LEGACY ROUGH SAWN BRACE, WESTERN RED CEDAR

**FRONT** 

**EKENA MILLWORK** 2300 WEST MAIN ST. CLARKSVILLE, TX 75426 TOLL FREE: 866-607-0453 WWW.EKENAMILLWORK.COM