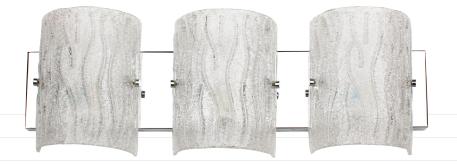

**SELLING POINTS** : Handmade Crystally Ice Glass. Shiny Chrome.

**CLASSIFICATION** : It's back! This popular design makes a modern and bright return. Named appropriately for its overall lighting effect, these fixtures marry crystally-cool ice glass, handmade Murano style with clear glass chips fused by heat on the back side, to clean and simple chromed metal work.

## BATH 3 LIGHT

Finish Glass/Shade Product Width Product Height Product Extension Product Extension Product Weight Shade Width Shade Height Backplate Width Backplate Height Backplate Thickness Top-To-Mount Lamping Chrome Bright Ice Glass 23.25in./59.06cm 8in./20.32cm 4in./10.16cm 9lbs./4.09kg 6in./15.24cm 8in./20.32cm 23.25in./59.06cm 4.75in./12.07cm 0.75in./1.91cm 4in./10.16cm 3 x 75W Medium