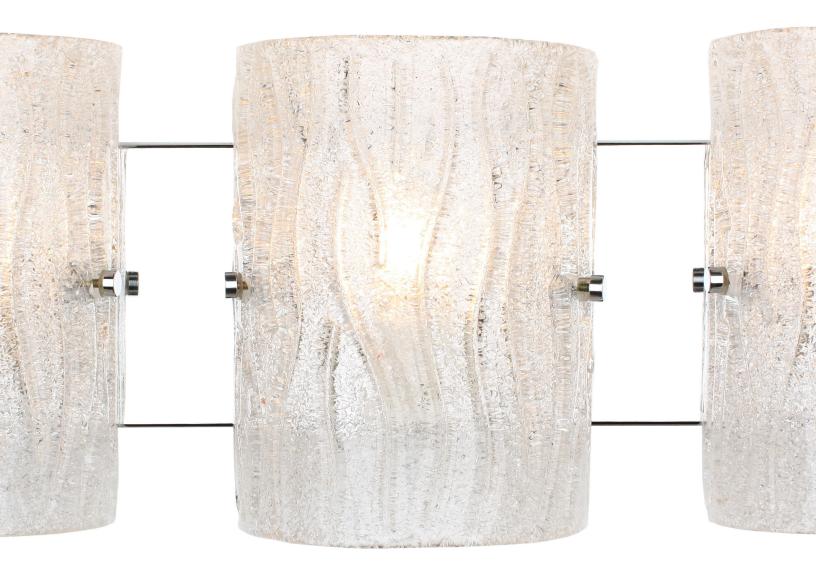

**SELLING POINTS** : Handmade Crystally Ice Glass. Shiny Chrome.

**CLASSIFICATION** : It's back! This popular design makes a modern and bright return. Named appropriately for its overall lighting effect, these fixtures marry crystally-cool ice glass, handmade Murano style with clear glass chips fused by heat on the back side, to clean and simple chromed metal work.