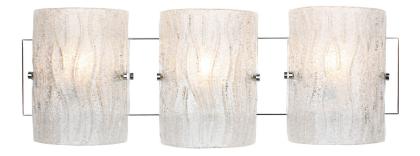

**SELLING POINTS** : Handmade Crystally Ice Glass. Shiny Chrome.

**CLASSIFICATION** : It's back! This popular design makes a modern and bright return. Named appropriately for its overall lighting effect, these fixtures marry crystally-cool ice glass, handmade Murano style with clear glass chips fused by heat on the back side, to clean and simple chromed metal work.

## BATH 3 LIGHT

Finish Glass/Shade Product Width Product Height Product Extension Product Extension Product Weight Shade Width Shade Height Backplate Width Backplate Height Backplate Thickness Top-To-Mount Lamping Chrome Bright Ice Glass 23.25in./59.06cm 8in./20.32cm 4in./10.16cm 9lbs./4.09kg 6in./15.24cm 8in./20.32cm 23.25in./59.06cm 4.75in./12.07cm 0.75in./1.91cm 4in./10.16cm 3 x 75W Medium