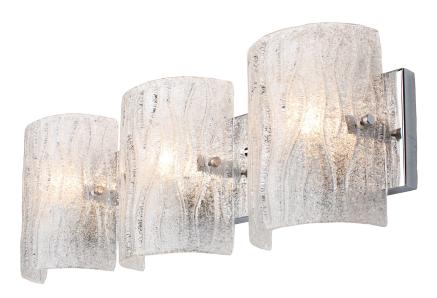

**SELLING POINTS** : Handmade Crystally Ice Glass. Shiny Chrome.

**CLASSIFICATION** : It's back! This popular design makes a modern and bright return. Named appropriately for its overall lighting effect, these fixtures marry crystally-cool ice glass, handmade Murano style with clear glass chips fused by heat on the back side, to clean and simple chromed metal work.

## BATH 3 LIGHT

Finish Glass/Shade Product Width Product Height Product Extension Product Extension Product Weight Shade Width Shade Height Backplate Width Backplate Height Backplate Thickness Top-To-Mount Lamping Chrome Bright Ice Glass 23.25in./59.06cm 8in./20.32cm 4in./10.16cm 9lbs./4.09kg 6in./15.24cm 8in./20.32cm 23.25in./59.06cm 4.75in./12.07cm 0.75in./1.91cm 4in./10.16cm 3 x 75W Medium