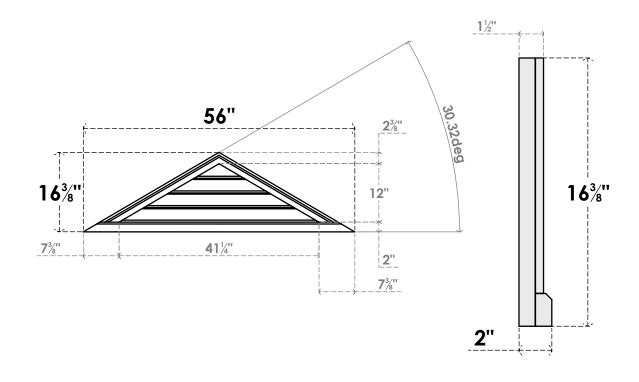

## GVPTR56X1603SF

56"W X 16-3/8"H TRIANGLE SURFACE MOUNT PVC GABLE VENT 7/12 PITCH: FUNCTIONAL, W/ 2"W X 2"P BRICKMOULD SILL FRAME

**VENTING AREA: 15.46 SQ IN** 

LOUVER HEIGHT: 3" LOUVER QTY: 4

**FRONT** 

SIDE

1. INSTALLATION TO BE COMPLETED IN ACCORDANCE WITH MANUFACTURER'S SPECIFICATIONS. 2. DRAWING MAY NOT BE TO SCALE

3. THIS DRAWING IS INTENDED FOR DESIGN AND PLANNING PURPOSES ONLY.

4. ALL INFORMATION CONTAINED HEREIN WAS CURRENT AT THE TIME OF DEVELOPMENT BUT MUST BE REVIEWED AND APPROVED BY THE PRODUCT MANUFACTURER TO BE CONSIDERED ACCURATE.

5. ARCHITECTURAL GRADE PVC PRODUCTS ARE MADE FROM EXPANDED CELLULAR PVC AND COME NATURALLY WHITE BUT MAY BE

**PAINTED** 

EKENA MILLWORK 2300 WEST MAIN ST. CLARKSVILLE, TX 75426 TOLL FREE: 866-607-0453 WWW.EKENAMILLWORK.COM