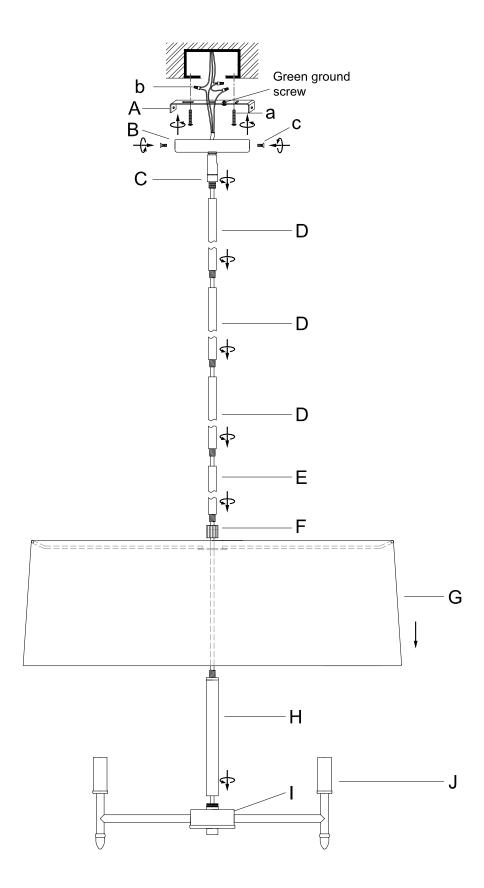

#### Parts Enclosed:

| Item | Description     | QTY |
|------|-----------------|-----|
| Α    | Mounting Plate  | 1   |
| В    | Canopy          | 1   |
| С    | Swivel          | 1   |
| D    | Long Tubes      | 3   |
| Е    | Short Tube      | 1   |
| F    | Threaded Collar | 1   |
| G    | Fabric Shade    | 1   |
| Н    | Support Tube    | 1   |
| l    | Center Box      | 1   |
| J    | Sockets         | 5   |

#### Hardware Included:

| Item | Description             | QTY |
|------|-------------------------|-----|
| а    | Mounting Screws         | 2   |
| b    | Plastic Wire Connectors | 3   |
| С    | Canopy Screws           | 2   |