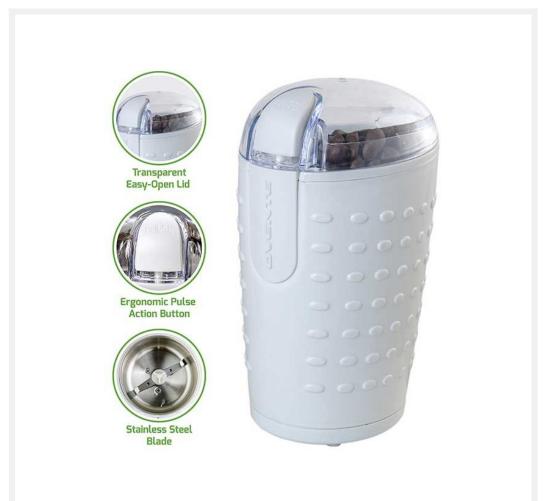

## **Key Features**

**EFFICIENT** – Powered by 120V and 150-Watt motor, it grinds fast while preserving aromatic flavors from coffee beans, herbs, spices, grains, etc. It can hold up to 2.5 oz (70g).

**STYLISH & PRACTICAL**– Its stylish, ergonomic EasyGrip body and pulse button was designed for your comfort. Its transparent, easy-to-open lid with safety lock allows you to check your grind's texture anytime. Also includes a built-in cord storage.

**PRECISE**– Its grinding bowl and sharp blades are both made of high-quality stainless steel. The blades pulverize with precision from whole to coarse or fine in seconds, depending on how long you press "pulse".