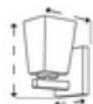

### **MEASUREMENTS**

Length: Height: Extension:

16.25 10.5 9.5

Height Slope: Min Overall Max Overall Adjustable: Height: Height: No

No

Wire Length: Chain Length:

Safety Cable Net Weight:

7 INCH 4.08 Included:

No

5.0

Center to Top:

Canopy Width: Canopy Height: Canopy Length: Center to

Bottom:

5.5

Backplate Width: Backplate

5.0 Height:

1.0