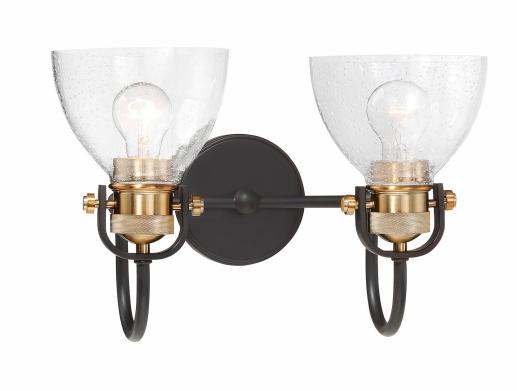

Finish:

Bronze with Brass Category Type:

Bath

Width:

## SHADE / GLASS

Description: Material:

Clear Seeded Glass Quantity:

Length: Width: Height:

4.88 6.5