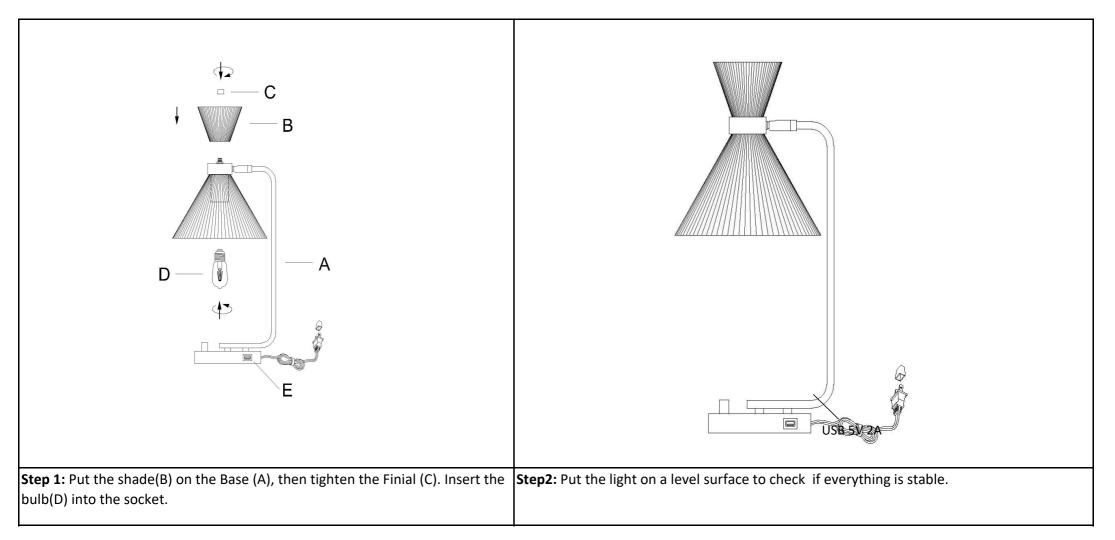

| PIECE | DESCRIPTION | PICTURE | QUANTITY | PIECE | DESCRIPTION | PICTURE | QUANTITY |
|-------|-------------|---------|----------|-------|-------------|---------|----------|
| A     | Lamp base   |         | 1X       | D     | Bulb        |         | 1X       |
| В     | Shade       |         | 1X       | E     | USB 5V2A    |         | 1X       |
| С     | Finial      |         | 1X       |       |             |         |          |