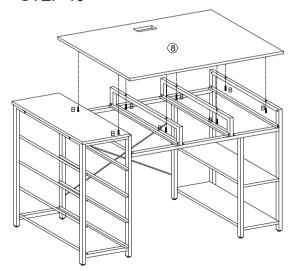

#### STEP 10

Connect screw B to NO. 8 and step 5

### STEP 11

Install M onto board 8 using the screws provided with M. Then use screw J to install the No. 14 onto the frame.