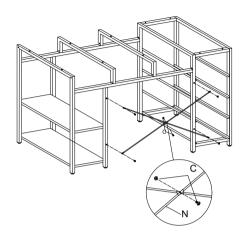

# STEP 1

Install D and E at the bottom of numbers 1, 2, 3, and 11.

Use screw C to link frame NO.6 to frames NO. 1 and NO.2 respectively

# STEP 2

Use screw A to connect NO. 4 and NO. 5 to frame 1 and frame 2 Note that the NO.5 large circular hole is facing downwards.

## STEP 3

Use screw A to connect NO. 10, NO.11, and NO.12, with NO. 12 at the back.

#### STEP 4

STEP 5

Use screws A and H to connect and fix NO.9 to NO. 3 and step 4,

## STEP 6

Use screw A to connect step 2 and step 5.

## STEP 7

Connect N to the back of the computer desk using screw C