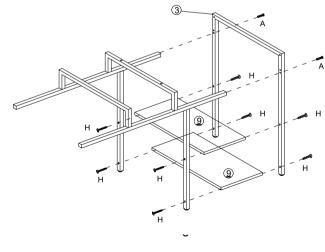

#### STEP 4

STEP 5

Use screws A and H to connect and fix NO.9 to NO. 3 and step 4,