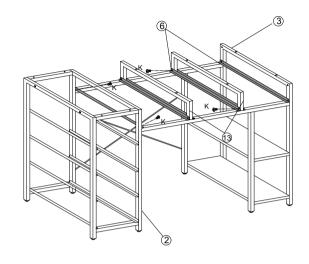

#### STEP 8

Use screw K to connect No. 6 to No. 2, No. 3, and No. 13 respectively.

### STEP 9

Use screw J to connect steps 2 and 7.