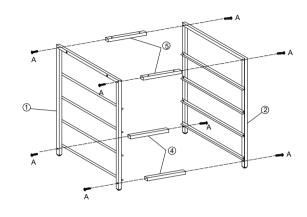

# STEP 2

Use screw A to connect NO. 4 and NO. 5 to frame 1 and frame 2 Note that the NO.5 large circular hole is facing downwards.