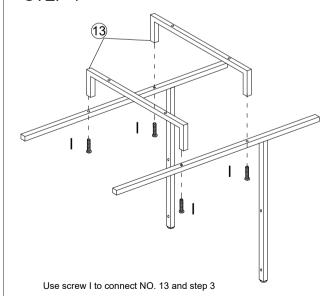

#### STEP 8

Use screw K to connect No. 6 to No. 2, No. 3, and No. 13 respectively.