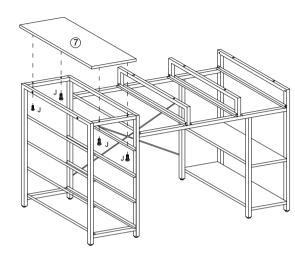

#### STEP 10

Connect screw B to NO. 8 and step 5

### STEP 11

Install M onto board 8 using the screws provided with M. Then use screw J to install the No. 14 onto the frame.