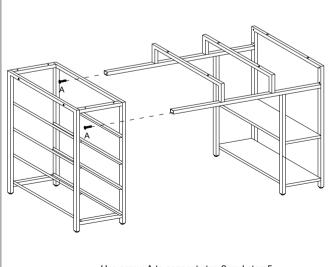

lian all screws with the corresponding pre-drilled holes first. Do not tighten the screws too tightly at thebeginning of installation. Tighten screws after they are all assembled one by one. Inspect the screws regularly as screws may become looseduring long-term use. If necessary, retighten them to ensurestability and security.





# STEP 1



Install D and E at the bottom of numbers 1, 2, 3, and 11.

Use screw C to link frame NO.6 to frames NO. 1 and NO.2 respectively

# STEP 2



Use screw A to connect NO. 4 and NO. 5 to frame 1 and frame 2 Note that the NO.5 large circular hole is facing downwards.

## STEP 3



Use screw A to connect NO. 10, NO.11, and NO.12, with NO. 12 at the back.

#### STEP 4



STEP 5



Use screws A and H to connect and fix NO.9 to NO. 3 and step 4,

## STEP 6



Use screw A to connect step 2 and step 5.

## STEP 7



Connect N to the back of the computer desk using screw C

#### STEP 8



Use screw K to connect No. 6 to No. 2, No. 3, and No. 13 respectively.

### STEP 9



Use screw J to connect steps 2 and 7.

#### STEP 10



Connect screw B to NO. 8 and step 5

### STEP 11



Install M onto board 8 using the screws provided with M. Then use screw J to install the No. 14 onto the frame.

### STEP 12



Install handle 16 onto drawer 15, Then push the corresponding drawer into the computer desk