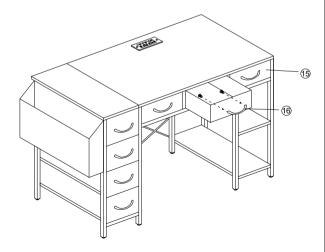

### STEP 12

Install handle 16 onto drawer 15, Then push the corresponding drawer into the computer desk