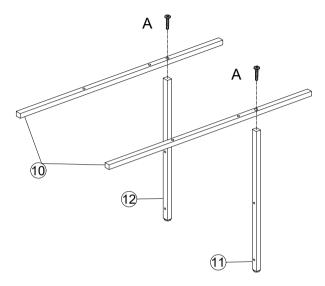

## STEP 3

Use screw A to connect NO. 10, NO.11, and NO.12, with NO. 12 at the back.