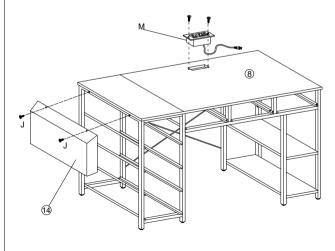

## STEP 7

Connect N to the back of the computer desk using screw C

### STEP 11

Install M onto board 8 using the screws provided with M. Then use screw J to install the No. 14 onto the frame.