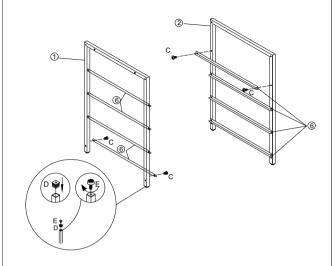

# STEP 1

Install D and E at the bottom of numbers 1, 2, 3, and 11.

Use screw C to link frame NO.6 to frames NO. 1 and NO.2 respectively