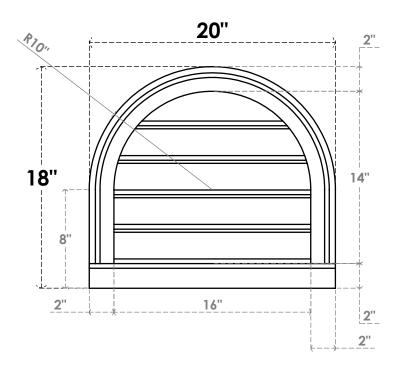

## GVPRT20X1803SF

20"W X 18"H ROUND TOP SURFACE MOUNT PVC GABLE VENT: FUNCTIONAL, W/ 2"W X 2"P **BRICKMOULD SILL FRAME** 

**VENTING AREA: 15.06 SQ IN** 

LOUVER HEIGHT: 2 3/4"

LOUVER QTY: 5

**FRONT** 

SIDE

1. INSTALLATION TO BE COMPLETED IN ACCORDANCE WITH MANUFACTURER'S SPECIFICATIONS. 2. DRAWING MAY NOT BE TO SCALE