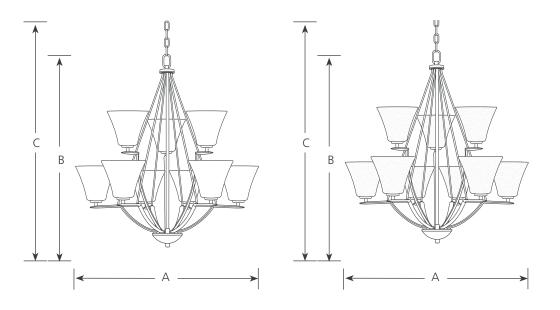

# Chandelier

|                | Finish            |                   |            |          |              |                 |
|----------------|-------------------|-------------------|------------|----------|--------------|-----------------|
| Catalog<br>No. | Brushed<br>Nickel | Antique<br>Bronze | Lamping    | Dim<br>A | ensions<br>B | s (Inches)<br>C |
|                |                   |                   | 9 (m) 100w | 32       | 31           | 106             |

## **Specifications:**

<u>General</u>

- White etched glass shades and etched umber linen glass shades: 7-3/16" dia.
- Concealed shade fasteners
- Plated brushed nickel or Painted antique bronze finishes
- Steel construction
- Six feet of 9 gauge chain supplied
- Companion fixtures: Hall and foyer, chandeliers, pendants, wall brackets, close to ceiling, and bath and vanity