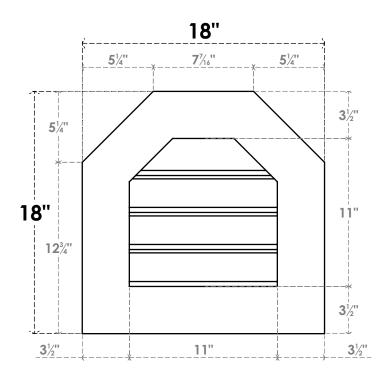

## GVPOT18X1801SF

18"W X 18"H OCTAGONAL TOP SURFACE MOUNT PVC GABLE VENT: FUNCTIONAL, W/ 3-1/2"W X 1"P STANDARD FRAME

**VENTING AREA: 8.01 SQ IN** LOUVER HEIGHT: 2 3/4"

LOUVER QTY: 4

**FRONT** 

**NOTES** 

SIDE