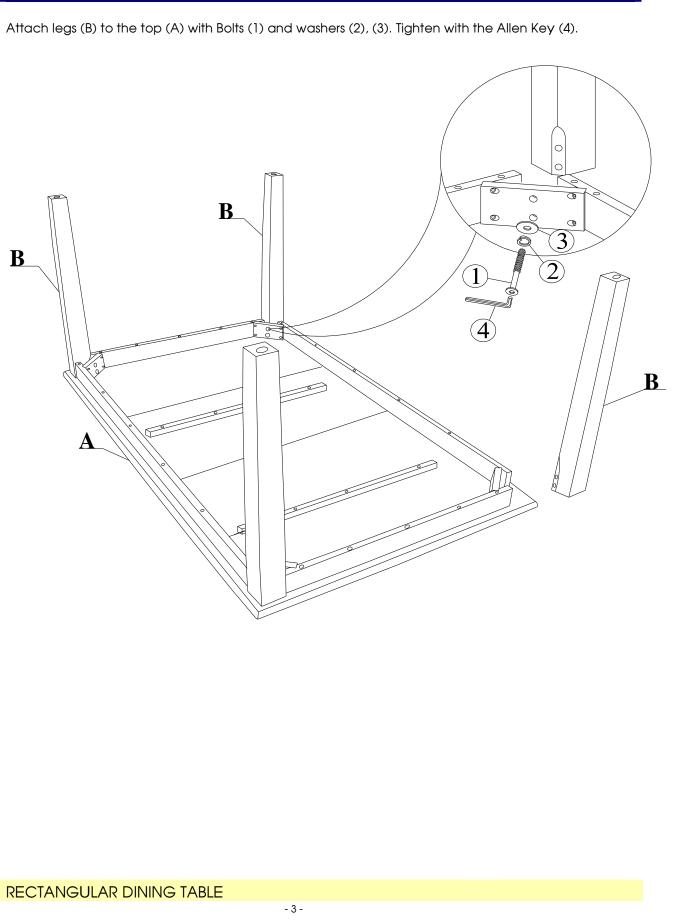

--|-----|--------|----|-------------|-----|--------|
| A  | Тор         | 1   |        | В  | Table Leg   | 4   | 2      |

### HARDWARE LIST

When unpacking, please be careful not to discard any parts with the packaging. Before continuing, please make sure you have all of the following hardware:

| NO | Description      | Qty | Sketch     | NO | Description         | Qty | Sketch     |
|----|------------------|-----|------------|----|---------------------|-----|------------|
| 1  | Bolt             | 8   |            | 2  | Lock washer         | 8   | $\bigcirc$ |
|    | (M8x70)          | Ŭ   |            | 2  | (Ф8.5xФ11mm)        | 0   |            |
| 3  | Flat Washer<br>( | 8   | $\bigcirc$ | 4  | Allen key<br>(M4mm) | 1   |            |

#### **RECTANGULAR DINING TABLE**

# STEP 1