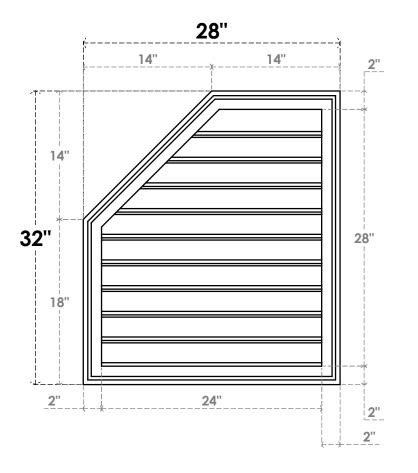

## **GVPOL28X3202SF**

28"W X 32"H HALF OCTAGON TOP LEFT SURFACE MOUNT PVC GABLE VENT: FUNCTIONAL, W/ 2"W X 1-1/2"P BRICKMOULD FRAME

**VENTING AREA: 48.17 SQ IN** LOUVER HEIGHT: 2 3/4" LOUVER QTY: 10

**FRONT** 