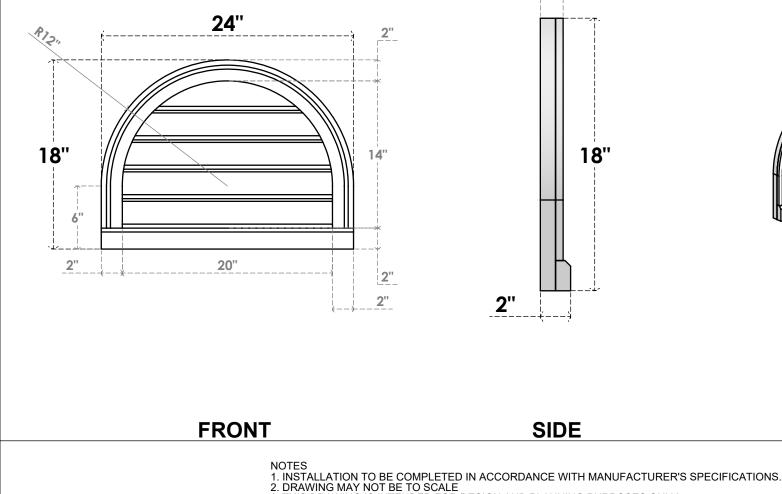

## GVPRT24X1803SF

24"W X 18"H ROUND TOP SURFACE MOUNT PVC GABLE VENT: FUNCTIONAL, W/ 2"W X 2"P BRICKMOULD SILL FRAME

1½"

**EKENA MILLWORK** 2300 WEST MAIN ST. CLARKSVILLE, TX 75426

TOLL FREE: 866-607-0453 WWW.EKENAMILLWORK.COM

PAINTED

18"

Generated Date: 09/19/2022

VENTING AREA: 18.34 SQ IN

LOUVER HEIGHT: 2 3/4"

LOUVER QTY: 5