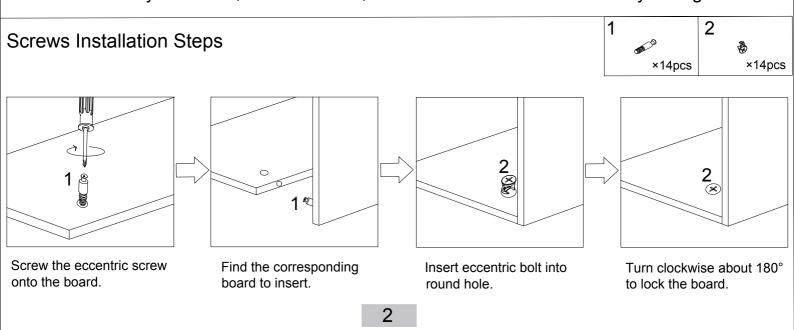

## HARDWARE LIST

| 1      | 2      | 3          | 4     | 5 |
|--------|--------|------------|-------|---|
| and a  | Ð      | ₹ <b>F</b> | 0     |   |
| ×16pcs | ×16pcs | ×6pcs      | ×6pcs |   |
| 1      |        |            |       |   |