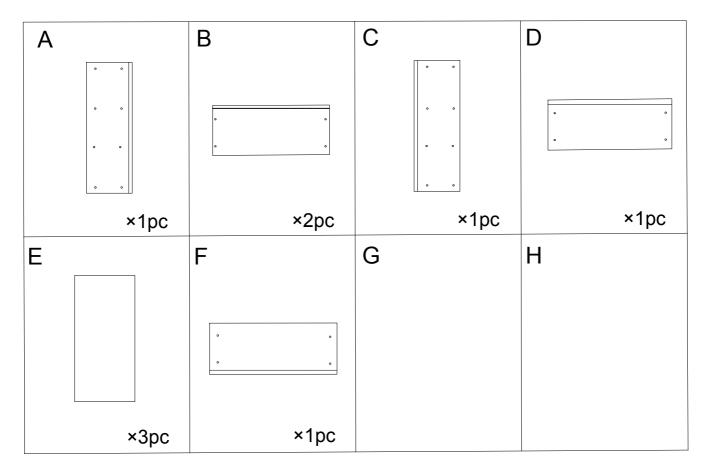

## PARTS LIST

Note: there will be some error in the measurement, the actual size shall prevail.