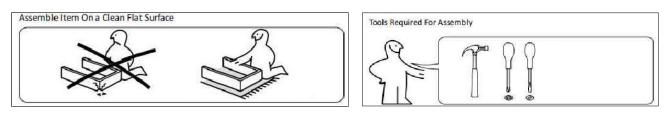

## NOTE

- ·Please check that you have all the parts and hardware listed before assembling.
- ·Please do not tighten all bolts until the table is assembled completely.
- ·If you find that something is missing, please contact the store you purchase immediately. ·At least every 4 months, check all bolts, screws and knobs to be sure they are tight.