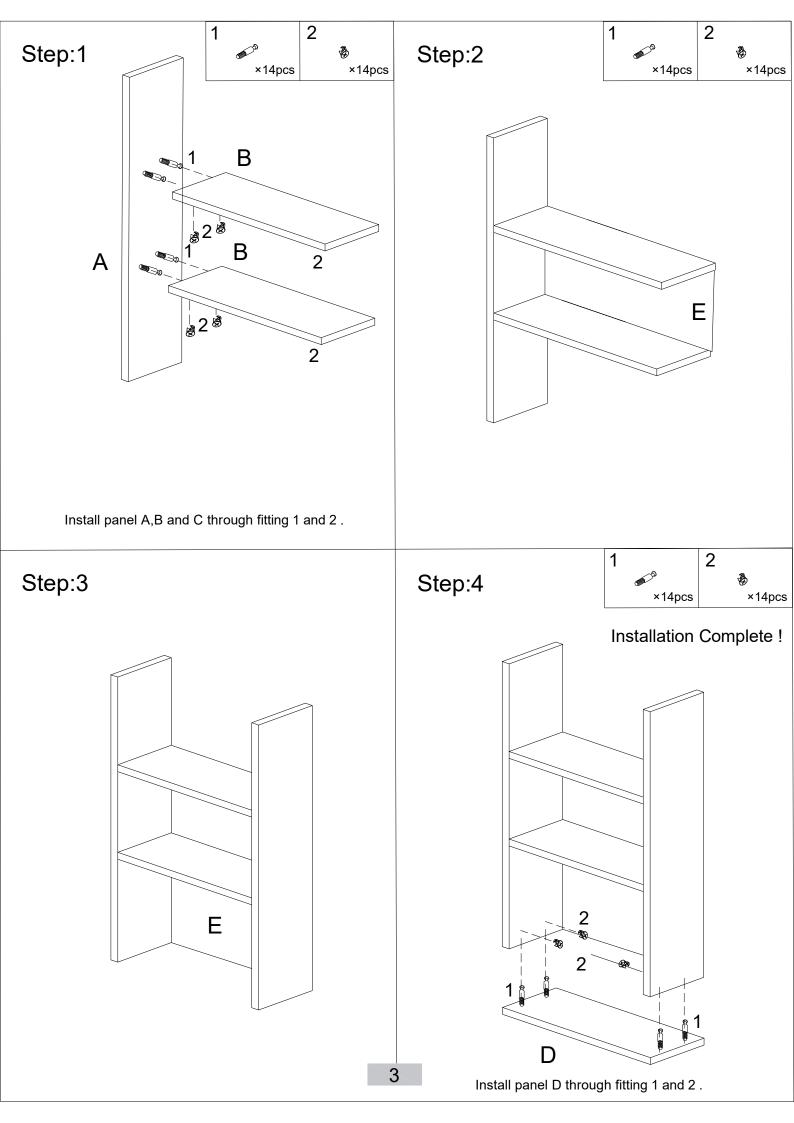

## NOTE

- ·Please check that you have all the parts and hardware listed before assembling.
- ·Please do not tighten all bolts until the table is assembled completely.
- ·If you find that something is missing, please contact the store you purchase immediately. ·At least every 4 months, check all bolts, screws and knobs to be sure they are tight.