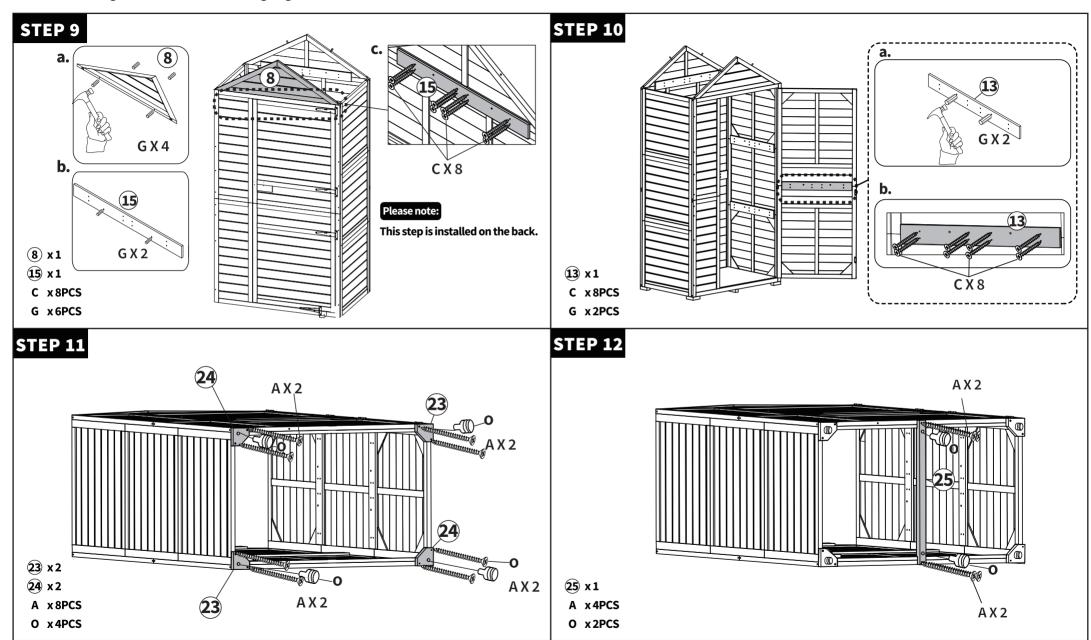

|                          |                         |                         |



#### **Kindly Notes:**

Please open all boxes to check the quantity and condition of accessories.

#### Q: ls there any broken or missing part?

A: If yes, please feel free to contact us (see page 14), we will do our best to assist you to solve the problem as soon as possible.

Q: How to solve the hole misalignment?



Q: How to solve the hole misalignment?



Q: How to solve the hole misalignment?



Q: How to solve the hole misalignment?



Q: How to solve the hole misalignment?



- Q: How to solve the hole misalignment?
- A: Please do not tighten all the screws until aligning all the holes.



- Q: How to solve the hole misalignment?
- A: Please do not tighten all the screws until aligning all the holes.



#### VII. WARRANTY

| Wood     | 1 Year   |  |
|----------|----------|--|
| Hardware | 6 months |  |

### **Limitations Applicable to All Warranties**

All warranties begin on the date of delivery.

All warranties are to the original purchaser

from MCombo /ExacMe ONLY.

#### WARRANTY DETAIL EXPLANATION

- MCombo will replace the defective parts or send a replacement item provided that the warranty parts have not been subjected to misuse, abuse, or improper service by the consu