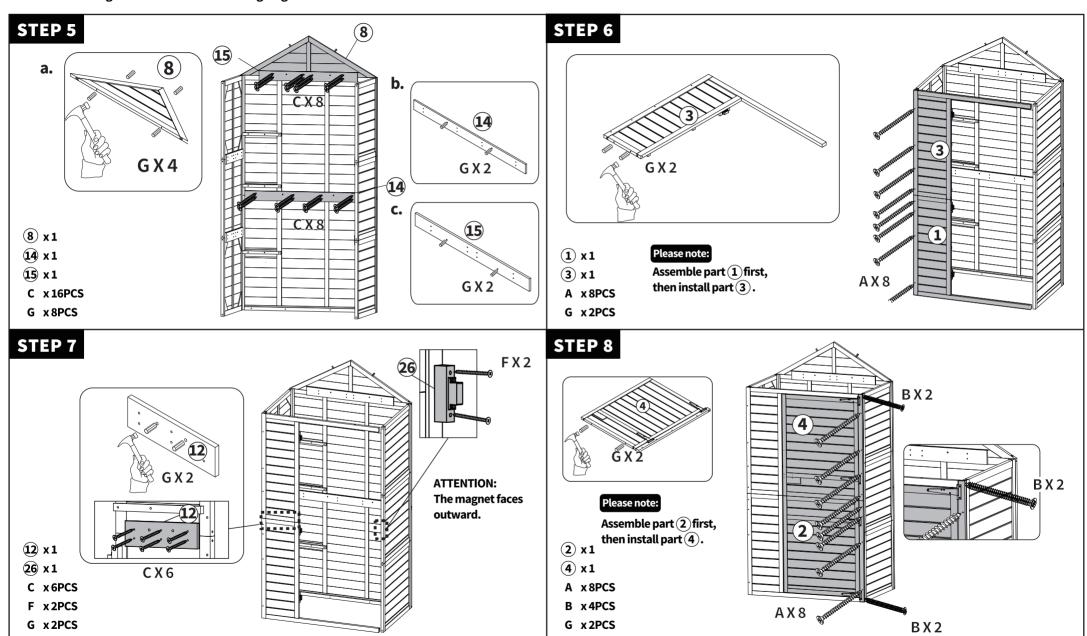

## **V. Accessories List**

# **V. Accessories List**

|                          |                                         | ACCOUNTACE OF THE PARTY OF THE | Accommonant management ( | •                       | 4 thicknicht            |
|--------------------------|-----------------------------------------|-------------------------------------------------------------------------------------------------------------------------------------------------------------------------------------------------------------------------------------------------------------------------------------------------------------------------------------------------------------------------------------------------------------------------------------------------------------------------------------------------------------------------------------------------------------------------------------------------------------------------------------------------------------------------------------------------------------------------------------------------------------------------------------------------------------------------------------------------------------------------------------------------------------------------------------------------------------------------------------------------------------------------------------------------------------------------------------------------------------------------------------------------------------------------------------------------------------------------------------------------------------------------------------------------------------------------------------------------------------------------------------------------------------------------------------------------------------------------------------------------------------------------------------------------------------------------------------------------------------------------------------------------------------------------------------------------------------------------------------------------------------------------------------------------------------------------------------------------------------------------------------------------------------------------------------------------------------------------------------------------------------------------------------------------------------------------------------------------------------------------------|--------------------------|-------------------------|-------------------------|
| 640*34mm<br><b>25 x1</b> | 80*20mm<br><b>26</b> x <b>1</b>         | 3.5*40mm<br>A X 44+2PCS                                                                                                                                                                                                                                                                                                                                                                                                                                                                                                                                                                                                                                                                                                                                                                                                                                                                                                                                                                                                                                                                                                                                                                                                                                                                                                                                                                                                                                                                                                                                                                                                                                                                                                                                                                                                                                                                                                                                                                                                                                                                                                       | 3.5*60mm<br>B X 4+2PCS   | 3.0*25mm<br>C X 86+2PCS | 3.0*30mm<br>D X 12+2PCS |
|                          | 400000000000000000000000000000000000000 |                                                                                                                                                                                                                                                                                                                                                                                                                                                                                                                                                                                                                                                                                                                                                                                                                                                                                                                                                                                                                                                                                                                                                                                                                                                                                                                                                                                                                                                                                                                                                                                                                                                                                                                                                                                                                                                                                                                                                                                                                                                                                                                               |                          |                         |                         |
| 3.0*16mm<br>E X 84+2PCS  | 3.0*38mm<br>F X 14+2PCS                 | G X 40+2PCS                                                                                                                                                                                                                                                                                                                                                                                                                                                                                                                                                                                                                                                                                                                                                                                                                                                                                                                                                                                                                                                                                                                                                                                                                                                                                                                                                                                                                                                                                                                                                                                                                                                                                                                                                                                                                                                                                                                                                                                                                                                                                                                   | H X 4PCS                 | IX4PCS                  | JX4PCS                  |
|                          |                                         | 0 0                                                                                                                                                                                                                                                                                                                                                                                                                                                                                                                                                                                                                                                                                                                                                                                                                                                                                                                                                                                                                                                                                                                                                                                                                                                                                                                                                                                                                                                                                                                                                                                                                                                                                                                                                                                                                                                                                                                                                                                                                                                                                                                           |                          |                         |                         |
| KX1PC                    | L X 2PCS                                | M X 2PCS                                                                                                                                                                                                                                                                                                                                                                                                                                                                                                                                                                                                                                                                                                                                                                                                                                                                                                                                                                                                                                                                                                                                                                                                                                                                                                                                                                                                                                                                                                                                                                                                                                                                                                                                                                                                                                                                                                                                                                                                                                                                                                                      | N X 1PC                  | O X 6PCS                | P X 2PCS                |
|                          |                                         |                                                                                                                                                                                                                                                                                                                                                                                                                                                                                                                                                                                                                                                                                                                                                                                                                                                                                                                                                                                                                                                                                                                                                                                                                                                                                                                                                                                                                                                                                                                                                                                                                                                                                                                                                                                                                                                                                                                                                                                                                                                                                                                               |                          |                         |                         |
| Q X 4PCS                 | RX 2PCS                                 |                                                                                                                                                                                                                                                                                                                                                                                                                                                                                                                                                                                                                                                                                                                                                                                                                                                                                                                                                                                                                                                                                                                                                                                                                                                                                                                                                                                                                                                                                                                                                                                                                                                                                                                                                                                                                                                                                                                                                                                                                                                                                                                               |                          |                         |                         |