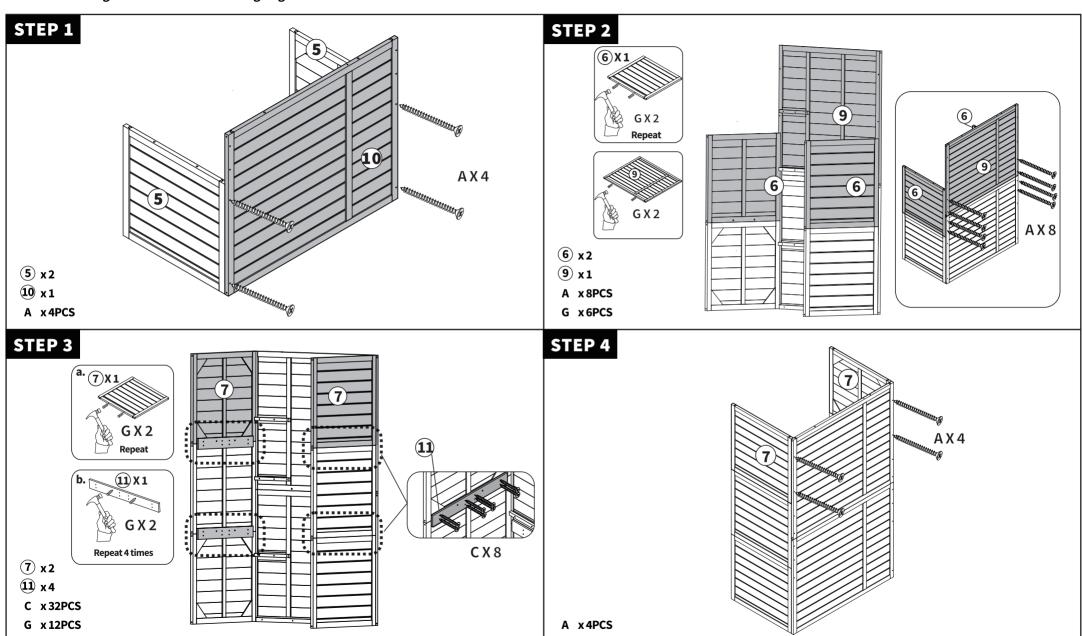

## **V. Accessories List**

# **V. Accessories List**

|                          |                                         | ACCOUNTACE OF THE PARTY OF THE | Accommonant management ( | •                       | 4 thicknicht            |
|--------------------------|-----------------------------------------|-------------------------------------------------------------------------------------------------------------------------------------------------------------------------------------------------------------------------------------------------------------------------------------------------------------------------------------------------------------------------------------------------------------------------------------------------------------------------------------------------------------------------------------------------------------------------------------------------------------------------------------------------------------------------------------------------------------------------------------------------------------------------------------------------------------------------------------------------------------------------------------------------------------------------------------------------------------------------------------------------------------------------------------------------------------------------------------------------------------------------------------------------------------------------------------------------------------------------------------------------------------------------------------------------------------------------------------------------------------------------------------------------------------------------------------------------------------------------------------------------------------------------------------------------------------------------------------------------------------------------------------------------------------------------------------------------------------------------------------------------------------------------------------------------------------------------------------------------------------------------------------------------------------------------------------------------------------------------------------------------------------------------------------------------------------------------------------------------------------------------------|--------------------------|-------------------------|-------------------------|
| 640*34mm<br><b>25 x1</b> | 80*20mm<br><b>26</b> x <b>1</b>         | 3.5*40mm<br>A X 44+2PCS                                                                                                                                                                                                                                                                                                                                                                                                                                                                                                                                                                                                                                                                                                                                                                                                                                                                                                                                                                                                                                                                                                                                                                                                                                                                                                                                                                                                                                                                                                                                                                                                                                                                                                                                                                                                                                                                                                                                                                                                                                                                                                       | 3.5*60mm<br>B X 4+2PCS   | 3.0*25mm<br>C X 86+2PCS | 3.0*30mm<br>D X 12+2PCS |
|                          | 400000000000000000000000000000000000000 |                                                                                                                                                                                                                                                                                                                                                                                                                                                                                                                                                                                                                                                                                                                                                                                                                                                                                                                                                                                                                                                                                                                                                                                                                                                                                                                                                                                                                                                                                                                                                                                                                                                                                                                                                                                                                                                                                                                                                                                                                                                                                                                               |                          |                         |                         |
| 3.0*16mm<br>E X 84+2PCS  | 3.0*38mm<br>F X 14+2PCS                 | G X 40+2PCS                                                                                                                                                                                                                                                                                                                                                                                                                                                                                                                                                                                                                                                                                                                                                                                                                                                                                                                                                                                                                                                                                                                                                                                                                                                                                                                                                                                                                                                                                                                                                                                                                                                                                                                                                                                                                                                                                                                                                                                                                                                                                                                   | H X 4PCS                 | IX4PCS                  | JX4PCS                  |
|                          |                                         | 0 0                                                                                                                                                                                                                                                                                                                                                                                                                                                                                                                                                                                                                                                                                                                                                                                                                                                                                                                                                                                                                                                                                                                                                                                                                                                                                                                                                                                                                                                                                                                                                                                                                                                                                                                                                                                                                                                                                                                                                                                                                                                                                                                           |                          |                         |                         |
| KX1PC                    | L X 2PCS                                | M X 2PCS                                                                                                                                                                                                                                                                                                                                                                                                                                                                                                                                                                                                                                                                                                                                                                                                                                                                                                                                                                                                                                                                                                                                                                                                                                                                                                                                                                                                                                                                                                                                                                                                                                                                                                                                                                                                                                                                                                                                                                                                                                                                                                                      | N X 1PC                  | O X 6PCS                | P X 2PCS                |
|                          |                                         |                                                                                                                                                                                                                                                                                                                                                                                                                                                                                                                                                                                                                                                                                                                                                                                                                                                                                                                                                                                                                                                                                                                                                                                                                                                                                                                                                                                                                                                                                                                                                                                                                                                                                                                                                                                                                                                                                                                                                                                                                                                                                                                               |                          |                         |                         |
| Q X 4PCS                 | RX 2PCS                                 |                                                                                                                                                                                                                                                                                                                                                                                                                                                                                                                                                                                                                                                                                                                                                                                                                                                                                                                                                                                                                                                                                                                                                                                                                                                                                                                                                                                                                                                                                                                                                                                                                                                                                                                                                                                                                                                                                                                                                                                                                                                                                                                               |                          |                         |                         |