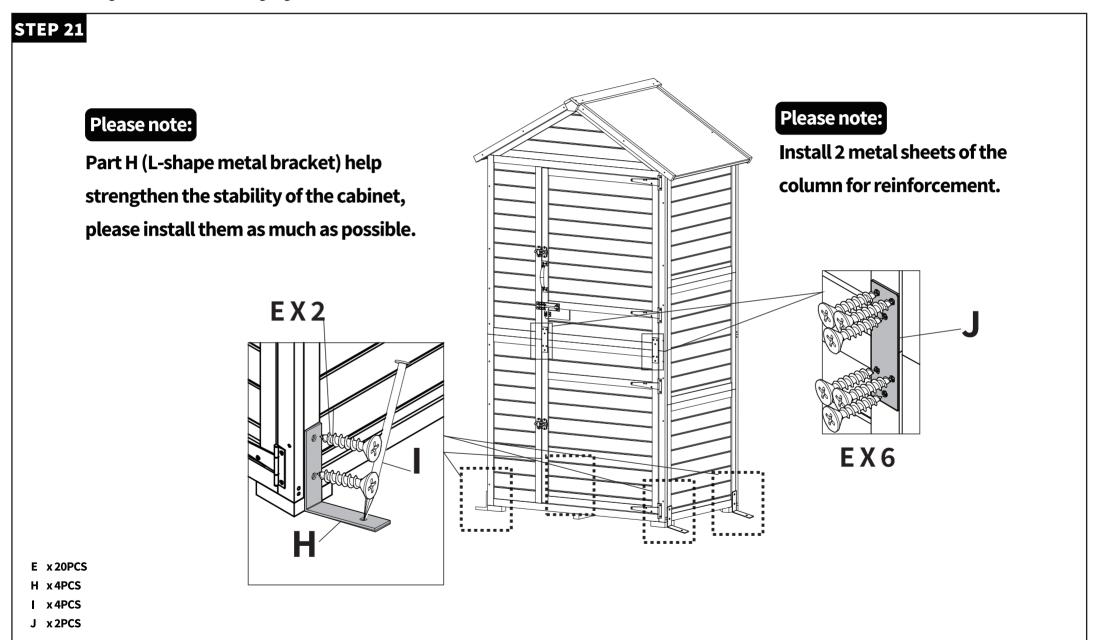

|                          |                         |                         |



#### **Kindly Notes:**

Please open all boxes to check the quantity and condition of accessories.

#### Q: ls there any broken or missing part?

A: If yes, please feel free to contact us (see page 14), we will do our best to assist you to solve the problem as soon as possible.

Q: How to solve the hole misalignment?



Q: How to solve the hole misalignment?



Q: How to solve the hole misalignment?



Q: How to solve the hole misalignment?



Q: How to solve the hole misalignment?



- Q: How to solve the hole misalignment?
- A: Please do not tighten all the screws until aligning all the holes.



- Q: How to solve the hole misalignment?
- A: Please do not tighten all the screws until aligning all the holes.



#### VII. WARRANTY

| Wood     | 1 Year   |  |
|----------|----------|--|
| Hardware | 6 months |  |

### **Limitations Applicable to All Warranties**

All warranties begin on the date of delivery.

All warranties are to the original purchaser

from MCombo /ExacMe ONLY.

#### WARRANTY DETAIL EXPLANATION

- MCombo will replace the defective parts or send a replacement item provided that the warranty parts have not been subjected to misuse, abuse, or improper service by the consumer, for example, damaged part arising in consequence of negligence or improper operation.

#### - Exclusions also include components with damage caused by:

Contamination
Abuse, misuse, accident or n