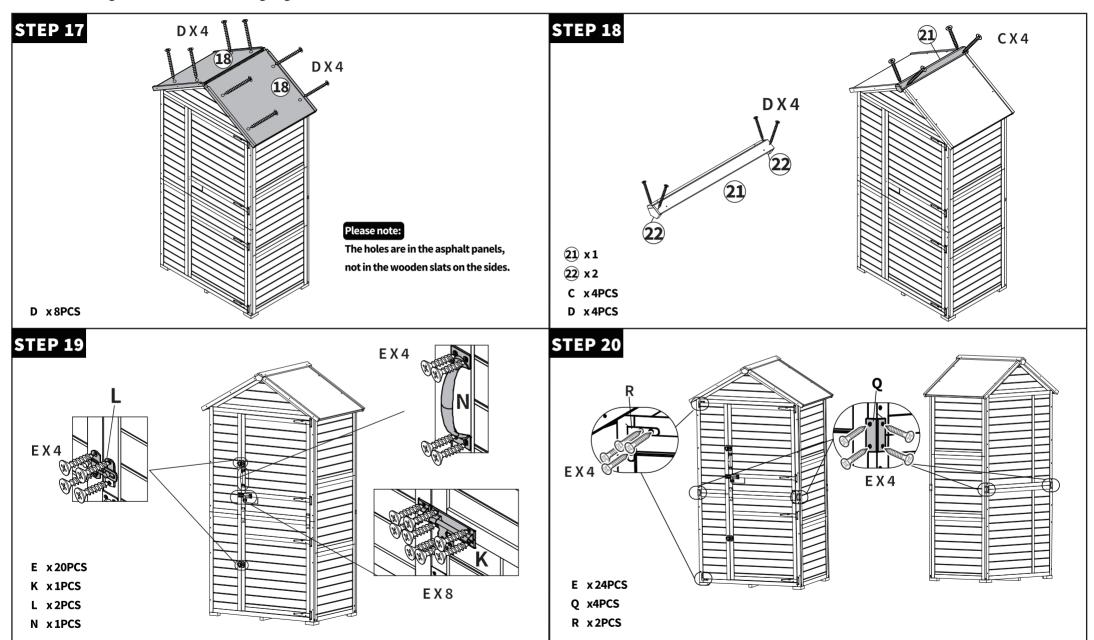

|                          |                         |                         |



#### **Kindly Notes:**

Please open all boxes to check the quantity and condition of accessories.

#### Q: ls there any broken or missing part?

A: If yes, please feel free to contact us (see page 14), we will do our best to assist you to solve the problem as soon as possible.

Q: How to solve the hole misalignment?



Q: How to solve the hole misalignment?



Q: How to solve the hole misalignment?



Q: How to solve the hole misalignment?



Q: How to solve the hole misalignment?



- Q: How to solve the hole misalignment?
- A: Please do not tighten all the screws until aligning all the holes.



- Q: How to solve the hole misalignment?
- A: Please do not tighten all the screws until aligning all the holes.



#### VII. WARRANTY

| Wood     | 1 Year   |  |
|----------|----------|--|
| Hardware | 6 months |  |

### **Limitations Applicable to All Warranties**

All warranties begin on the date of delivery.

All warranties are to the original purchaser

from MCombo /ExacMe ONLY.

#### WARRANTY DETAIL EXPLANATION

- MCombo will replace the defective parts or send a replacement item provided that the warranty parts have not been subjected to misuse, abuse, or improper service by the consumer, for example, damaged part arising in consequence of negligence or improper oper