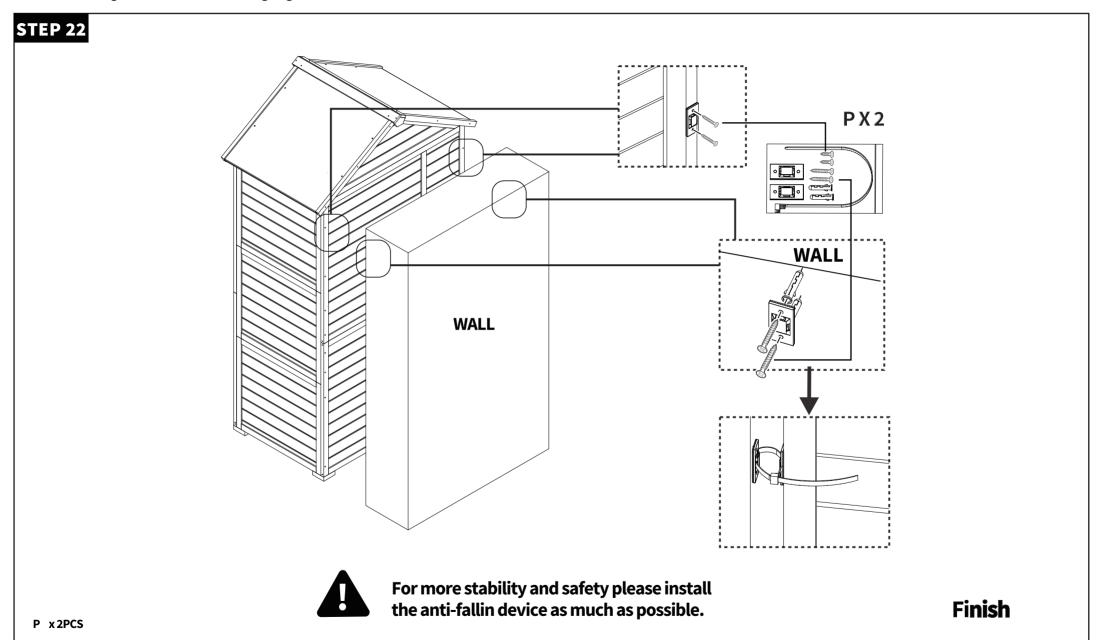

|                         |                         |



#### **Kindly Notes:**

Please open all boxes to check the quantity and condition of accessories.

#### Q: ls there any broken or missing part?

A: If yes, please feel free to contact us (see page 14), we will do our best to assist you to solve the problem as soon as possible.

Q: How to solve the hole misalignment?



Q: How to solve the hole misalignment?



Q: How to solve the hole misalignment?



Q: How to solve the hole misalignment?



Q: How to solve the hole misalignment?



- Q: How to solve the hole misalignment?
- A: Please do not tighten all the screws until aligning all the holes.



- Q: How to solve the hole misalignment?
- A: Please do not tighten all the screws until aligning all the holes.



#### VII. WARRANTY

| Wood     | 1 Year   |  |
|----------|----------|--|
| Hardware | 6 months |  |

### **Limitations Applicable to All Warranties**

All warranties begin on the date of delivery.

All warranties are to the original purchaser

from MCombo /ExacMe ONLY.

#### WARRANTY DETAIL EXPLANATION

- MCombo will replace the defective parts or send a replacement item provided that the warranty parts have not been subjected to misuse, abuse, or improper service by the consumer, for example, damaged part arising in consequence of negligence or improper operation.

#### - Exclusions also include components with damage caused by:

Contamination
Abuse, misuse, accident or negligence
Commercial use, or use other than normal
Improper operation maintenance, or storage

- MCombo will pay sta