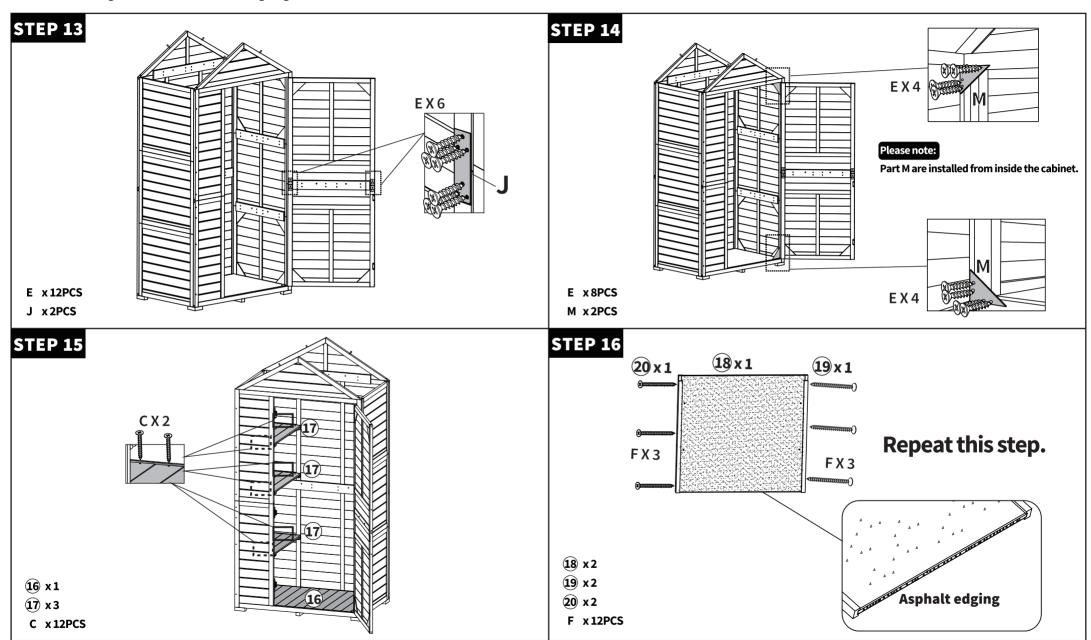

|                          |                         |                         |



#### **Kindly Notes:**

Please open all boxes to check the quantity and condition of accessories.

#### Q: ls there any broken or missing part?

A: If yes, please feel free to contact us (see page 14), we will do our best to assist you to solve the problem as soon as possible.

Q: How to solve the hole misalignment?



Q: How to solve the hole misalignment?



Q: How to solve the hole misalignment?



Q: How to solve the hole misalignment?



Q: How to solve the hole misalignment?



- Q: How to solve the hole misalignment?
- A: Please do not tighten all the screws until aligning all the holes.



- Q: How to solve the hole misalignment?
- A: Please do not tighten all the screws until aligning all the holes.



#### VII. WARRANTY

| Wood     | 1 Year   |  |
|----------|----------|--|
| Hardware | 6 months |  |

### **Limitations Applicable to All Warranties**

All warranties begin on the date of delivery.

All warranties are to the original purchaser

from MCombo /ExacMe ONLY.

#### WARRANTY DETAIL EXPLANATION

- MCombo will replace the defective parts or send a replacement item provided that the warranty parts have not been subjected to misuse, abuse, or improper service by the consumer, for example, damaged part arising in