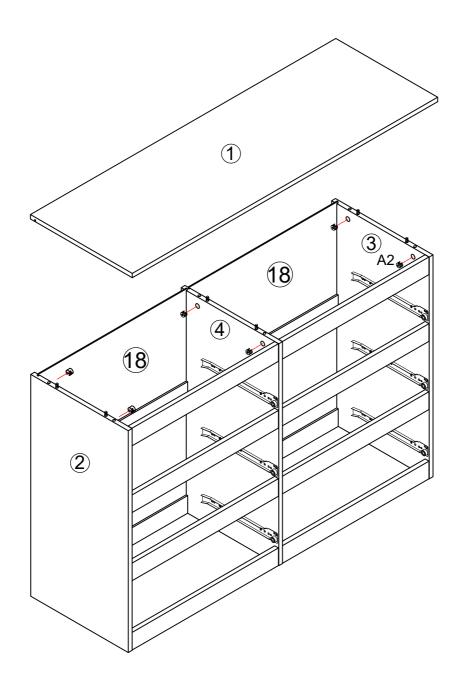

# **Exploded View**

# Components - Panels

### Please check that you have all the components listed below before constructing your item.

| Part No | Description                | Qty | Size<br>(mm) | Thickness (mm) |
|---------|----------------------------|-----|--------------|----------------|
| 1       | Top Panel                  | 1   | 1200*400     | 15             |
| 2       | Left Side Panel            | 1   | 705*383      | 15             |
| 3       | Right Side Panel           | 1   | 705*383      | 15             |
| 4       | Upstanding Partition Panel | 1   | 705*383      | 15             |
| 5       | Left Connector Panel       | 4   | 576*60       | 15             |
| 6       | Right Connector Panel      | 4   | 576*60       | 15             |
| 7       | Left Back Kicker           | 1   | 576*60       | 15             |
| 8       | Right Back Kicker          | 1   | 576*60       | 15             |
| 9       | Left Connector Panel       | 1   | 576*80       | 15             |
| 10      | Right Connector Panel      | 1   | 576*80       | 15             |
| 11      | Left Drawer Face           | 3   | 596*201      | 15             |
| 12      | Right Drawer Face          | 3   | 596*201      | 15             |
| 13      | Drawer Stopper             | 6   | 521*110      | 15             |
| 14      | Drawer Left Side Panel     | 6   | 300*110      | 15             |
| 15      | Drawer Right Side Panel    | 6   | 300*110      | 15             |
| 16      | Drawer Support Panel       | 6   | 284*60       | 15             |
| 17      | Drawer Bottom              | 6   | 531*294      | 3              |
| 18      | Back Panel                 | 4   | 584.5*292.5  | 3              |
|         |                            |     |              |                |
|         |                            |     |              |                |
|         |                            |     |              |                |
|         |                            |     |              |                |
|         |                            |     |              |                |
|         |                            |     |              |                |
|         |                            |     |              |                |
|         |                            |     |              |                |
|         |                            |     |              |                |