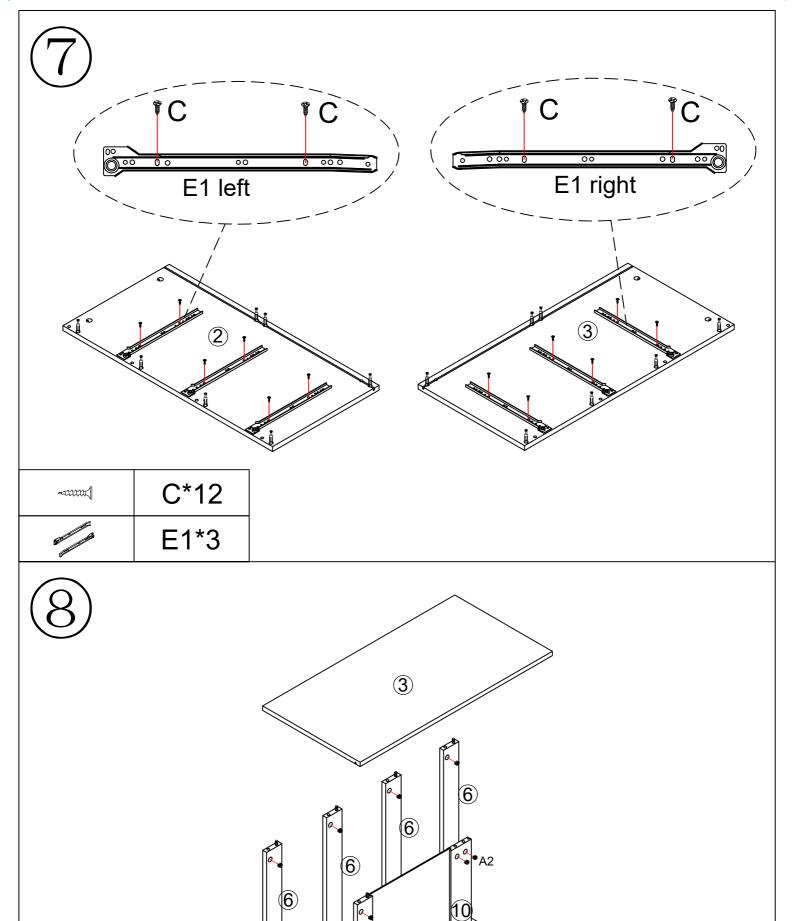

|                                   | (B)                                              | 8*40                                                  | (C)                                                         | 3.5*14                                                                                          | (D)                                                               | 3.5*35                                                                                              |
|-----------------------------------|--------------------------------------------------|-------------------------------------------------------|-------------------------------------------------------------|-------------------------------------------------------------------------------------------------|-------------------------------------------------------------------|-----------------------------------------------------------------------------------------------------|
| A1<br>A2                          |                                                  |                                                       |                                                             |                                                                                                 |                                                                   | -mmmmm1                                                                                             |
| 70PCS                             |                                                  | 16PCS                                                 |                                                             | 48PCS                                                                                           |                                                                   | 24PCS                                                                                               |
| 300mm                             | (F)                                              |                                                       | (G)                                                         | 3*12                                                                                            | (H)                                                               |                                                                                                     |
| E1 left E1 right E2 left E2 right |                                                  | 10                                                    |                                                             | -anna/                                                                                          |                                                                   |                                                                                                     |
| 6PCS                              |                                                  | 16PCS                                                 |                                                             | 16PCS                                                                                           |                                                                   | 2PCS                                                                                                |
| 8*60                              |                                                  |                                                       |                                                             |                                                                                                 |                                                                   |                                                                                                     |
| 5PCS                              |                                                  |                                                       |                                                             |                                                                                                 |                                                                   |                                                                                                     |
| 5. 55                             |                                                  |                                                       |                                                             |                                                                                                 |                                                                   |                                                                                                     |
|                                   |                                                  |                                                       |                                                             |                                                                                                 |                                                                   |                                                                                                     |
|                                   | 70PCS 300mm  E1 left E2 left E2 right  6PCS 8*60 | 70PCS 300mm (F)  E1 left E1 right E2 right  6PCS 8*60 | 70PCS 16PCS 300mm (F)  E1 left E2 right E2 right  6PCS 8*60 | 70PCS 16PCS 300mm (F) (G)  E1 left E1 right E2 right F2 right F2 right F2 right F2 right F3 F60 | 70PCS 16PCS 48PCS 300mm (F) (G) 3*12  6PCS 16PCS 16PCS 16PCS 8*60 | 70PCS 16PCS 48PCS 300mm (F) (G) 3*12 (H)  E1 left E1 right E2 right F2 right F6PCS 16PCS 16PCS 8*60 |