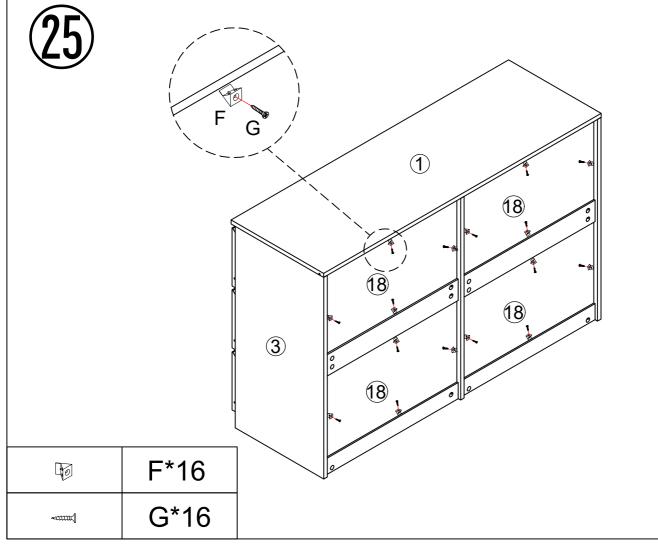

### Please check that you have all the components listed below before constructing your item.

| Part No | Description                | Qty | Size<br>(mm) | Thickness (mm) |
|---------|----------------------------|-----|--------------|----------------|
| 1       | Top Panel                  | 1   | 1200*400     | 15             |
| 2       | Left Side Panel            | 1   | 705*383      | 15             |
| 3       | Right Side Panel           | 1   | 705*383      | 15             |
| 4       | Upstanding Partition Panel | 1   | 705*383      | 15             |
| 5       | Left Connector Panel       | 4   | 576*60       | 15             |
| 6       | Right Connector Panel      | 4   | 576*60       | 15             |
| 7       | Left Back Kicker           | 1   | 576*60       | 15             |
| 8       | Right Back Kicker          | 1   | 576*60       | 15             |
| 9       | Left Connector Panel       | 1   | 576*80       | 15             |
| 10      | Right Connector Panel      | 1   | 576*80       | 15             |
| 11      | Left Drawer Face           | 3   | 596*201      | 15             |
| 12      | Right Drawer Face          | 3   | 596*201      | 15             |
| 13      | Drawer Stopper             | 6   | 521*110      | 15             |
| 14      | Drawer Left Side Panel     | 6   | 300*110      | 15             |
| 15      | Drawer Right Side Panel    | 6   | 300*110      | 15             |
| 16      | Drawer Support Panel       | 6   | 284*60       | 15             |
| 17      | Drawer Bottom              | 6   | 531*294      | 3              |
| 18      | Back Panel                 | 4   | 584.5*292.5  | 3              |
|         |                            |     |              |                |
|         |                            |     |              |                |
|         |                            |     |              |                |
|         |                            |     |              |                |
|         |                            |     |              |                |
|         |                            |     |              |                |
|         |                            |     |              |                |
|         |                            |     |              |                |
|         |                            |     |              |                |

|                                   | (B)                                              | 8*40                                                  | (C)                                                         | 3.5*14                                                                                          | (D)                                                               | 3.5*35                                                                                              |
|-----------------------------------|--------------------------------------------------|-------------------------------------------------------|-------------------------------------------------------------|-------------------------------------------------------------------------------------------------|-------------------------------------------------------------------|-----------------------------------------------------------------------------------------------------|
| A1<br>A2                          |                                                  |                                                       |                                                             |                                                                                                 |                                                                   | -mmmmm1                                                                                             |
| 70PCS                             |                                                  | 16PCS                                                 |                                                             | 48PCS                                                                                           |                                                                   | 24PCS                                                                                               |
| 300mm                             | (F)                                              |                                                       | (G)                                                         | 3*12                                                                                            | (H)                                                               |                                                                                                     |
| E1 left E1 right E2 left E2 right |                                                  | 10                                                    |                                                             | -anna/                                                                                          |                                                                   |                                                                                                     |
| 6PCS                              |                                                  | 16PCS                                                 |                                                             | 16PCS                                                                                           |                                                                   | 2PCS                                                                                                |
| 8*60                              |                                                  |                                                       |                                                             |                                                                                                 |                                                                   |                                                                                                     |
| 5PCS                              |                                                  |                                                       |                                                             |                                                                                                 |                                                                   |                                                                                                     |
| 5. 55                             |                                                  |                                                       |                                                             |                                                                                                 |                                                                   |                                                                                                     |
|                                   |                                                  |                                                       |                                                             |                                                                                                 |                                                                   |                                                                                                     |
|                                   | 70PCS 300mm  E1 left E2 left E2 right  6PCS 8*60 | 70PCS 300mm (F)  E1 left E1 right E2 right  6PCS 8*60 | 70PCS 16PCS 300mm (F)  E1 left E2 right E2 right  6PCS 8*60 | 70PCS 16PCS 300mm (F) (G)  E1 left E1 right E2 right F2 right F2 right F2 right F2 right F3 F60 | 70PCS 16PCS 48PCS 300mm (F) (G) 3*12  6PCS 16PCS 16PCS 16PCS 8*60 | 70PCS 16PCS 48PCS 300mm (F) (G) 3*12 (H)  E1 left E1 right E2 right F2 right F6PCS 16PCS 16PCS 8*60 |