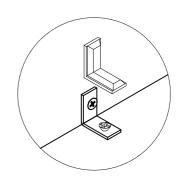

(14)

A1\*6

Use "H" to fix the cabinet on the wall

Please install tip-proof fitting.