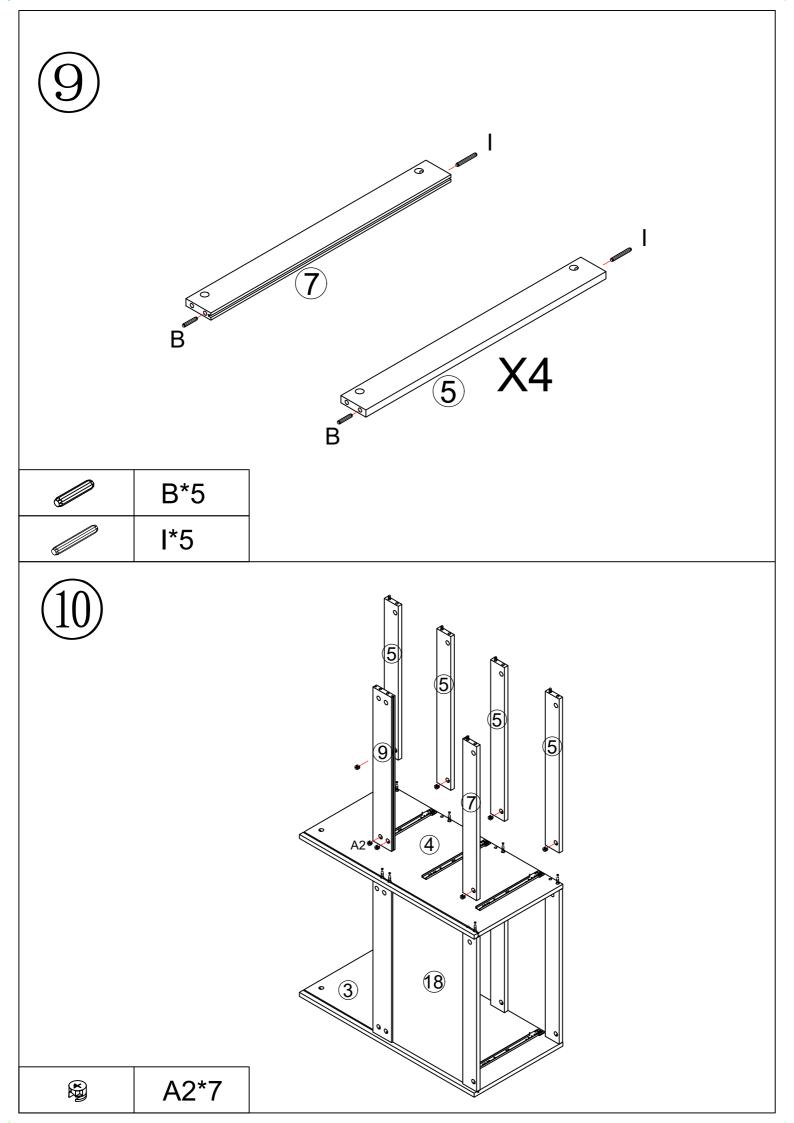

|                                   | (B)                                              | 8*40                                                  | (C)                                                         | 3.5*14                                                                                          | (D)                                                               | 3.5*35                                                                                              |
|-----------------------------------|--------------------------------------------------|-------------------------------------------------------|-------------------------------------------------------------|-------------------------------------------------------------------------------------------------|-------------------------------------------------------------------|-----------------------------------------------------------------------------------------------------|
| A1<br>A2                          |                                                  |                                                       |                                                             |                                                                                                 |                                                                   | -mmmmm1                                                                                             |
| 70PCS                             |                                                  | 16PCS                                                 |                                                             | 48PCS                                                                                           |                                                                   | 24PCS                                                                                               |
| 300mm                             | (F)                                              |                                                       | (G)                                                         | 3*12                                                                                            | (H)                                                               |                                                                                                     |
| E1 left E1 right E2 left E2 right |                                                  | 10                                                    |                                                             | -anna/                                                                                          |                                                                   |                                                                                                     |
| 6PCS                              |                                                  | 16PCS                                                 |                                                             | 16PCS                                                                                           |                                                                   | 2PCS                                                                                                |
| 8*60                              |                                                  |                                                       |                                                             |                                                                                                 |                                                                   |                                                                                                     |
| 5PCS                              |                                                  |                                                       |                                                             |                                                                                                 |                                                                   |                                                                                                     |
| 5. 55                             |                                                  |                                                       |                                                             |                                                                                                 |                                                                   |                                                                                                     |
|                                   |                                                  |                                                       |                                                             |                                                                                                 |                                                                   |                                                                                                     |
|                                   | 70PCS 300mm  E1 left E2 left E2 right  6PCS 8*60 | 70PCS 300mm (F)  E1 left E1 right E2 right  6PCS 8*60 | 70PCS 16PCS 300mm (F)  E1 left E2 right E2 right  6PCS 8*60 | 70PCS 16PCS 300mm (F) (G)  E1 left E1 right E2 right F2 right F2 right F2 right F2 right F3 F60 | 70PCS 16PCS 48PCS 300mm (F) (G) 3*12  6PCS 16PCS 16PCS 16PCS 8*60 | 70PCS 16PCS 48PCS 300mm (F) (G) 3*12 (H)  E1 left E1 right E2 right F2 right F6PCS 16PCS 16PCS 8*60 |