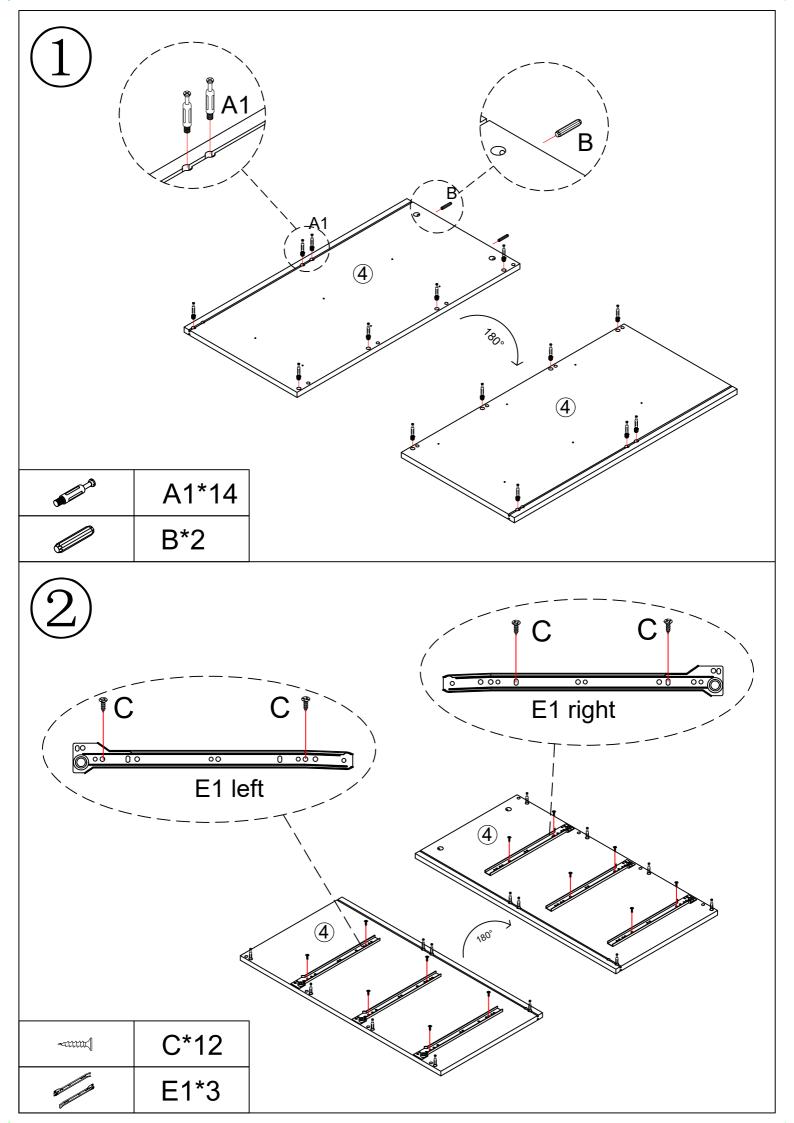

# **Exploded View**

### Please check that you have all the components listed below before constructing your item.

| Part No | Description                | Qty | Size<br>(mm) | Thickness (mm) |
|---------|----------------------------|-----|--------------|----------------|
| 1       | Top Panel                  | 1   | 1200*400     | 15             |
| 2       | Left Side Panel            | 1   | 705*383      | 15             |
| 3       | Right Side Panel           | 1   | 705*383      | 15             |
| 4       | Upstanding Partition Panel | 1   | 705*383      | 15             |
| 5       | Left Connector Panel       | 4   | 576*60       | 15             |
| 6       | Right Connector Panel      | 4   | 576*60       | 15             |
| 7       | Left Back Kicker           | 1   | 576*60       | 15             |
| 8       | Right Back Kicker          | 1   | 576*60       | 15             |
| 9       | Left Connector Panel       | 1   | 576*80       | 15             |
| 10      | Right Connector Panel      | 1   | 576*80       | 15             |
| 11      | Left Drawer Face           | 3   | 596*201      | 15             |
| 12      | Right Drawer Face          | 3   | 596*201      | 15             |
| 13      | Drawer Stopper             | 6   | 521*110      | 15             |
| 14      | Drawer Left Side Panel     | 6   | 300*110      | 15             |
| 15      | Drawer Right Side Panel    | 6   | 300*110      | 15             |
| 16      | Drawer Support Panel       | 6   | 284*60       | 15             |
| 17      | Drawer Bottom              | 6   | 531*294      | 3              |
| 18      | Back Panel                 | 4   | 584.5*292.5  | 3              |
|         |                            |     |              |                |
|         |                            |     |              |                |
|         |                            |     |              |                |
|         |                            |     |              |                |
|         |                            |     |              |                |
|         |                            |     |              |                |
|         |                            |     |              |                |
|         |                            |     |              |                |
|         |                            |     |              |                |

### Please check that you have all the components listed below before constructing your item.

**Note:** The quantities below are the correct amount to complete the assembly. In some cases more fittings may be supplied than are required.