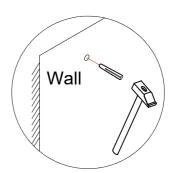

(14)

A1\*6

Use "H" to fix the cabinet on the wall

Please install tip-proof fitting.