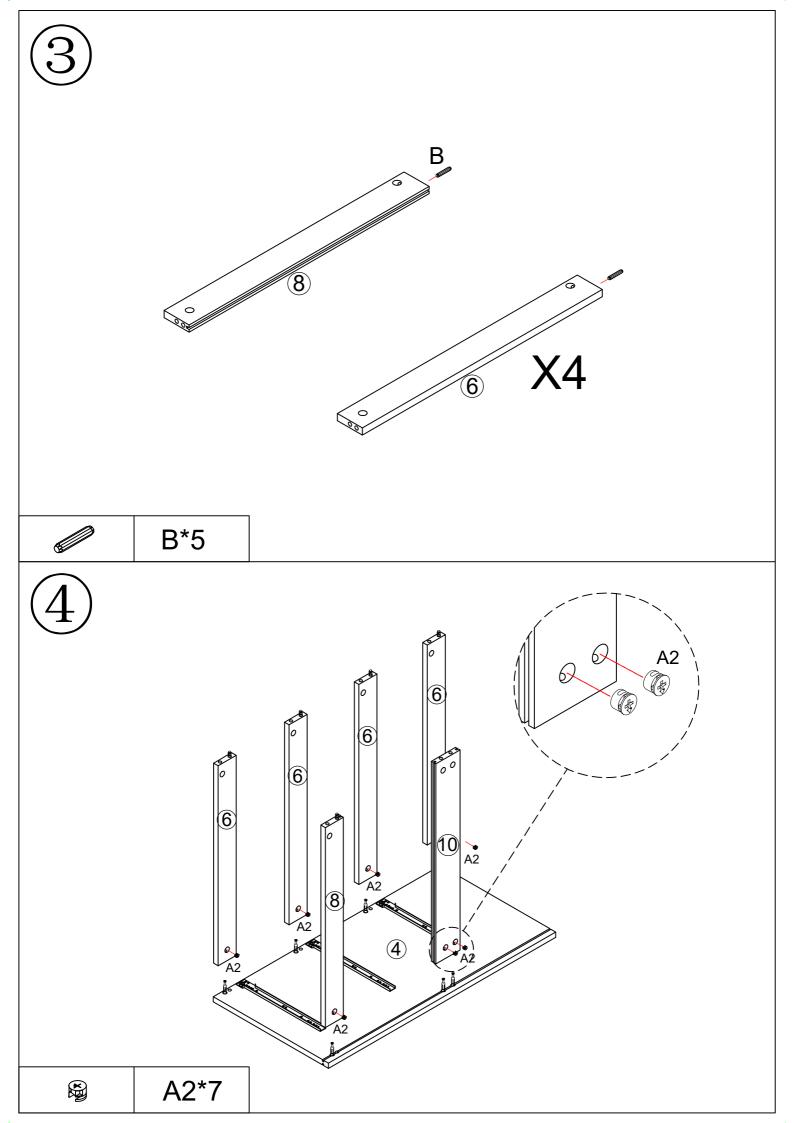

# **Exploded View**

### Please check that you have all the components listed below before constructing your item.

| Part No | Description                | Qty | Size<br>(mm) | Thickness (mm) |
|---------|----------------------------|-----|--------------|----------------|
| 1       | Top Panel                  | 1   | 1200*400     | 15             |
| 2       | Left Side Panel            | 1   | 705*383      | 15             |
| 3       | Right Side Panel           | 1   | 705*383      | 15             |
| 4       | Upstanding Partition Panel | 1   | 705*383      | 15             |
| 5       | Left Connector Panel       | 4   | 576*60       | 15             |
| 6       | Right Connector Panel      | 4   | 576*60       | 15             |
| 7       | Left Back Kicker           | 1   | 576*60       | 15             |
| 8       | Right Back Kicker          | 1   | 576*60       | 15             |
| 9       | Left Connector Panel       | 1   | 576*80       | 15             |
| 10      | Right Connector Panel      | 1   | 576*80       | 15             |
| 11      | Left Drawer Face           | 3   | 596*201      | 15             |
| 12      | Right Drawer Face          | 3   | 596*201      | 15             |
| 13      | Drawer Stopper             | 6   | 521*110      | 15             |
| 14      | Drawer Left Side Panel     | 6   | 300*110      | 15             |
| 15      | Drawer Right Side Panel    | 6   | 300*110      | 15             |
| 16      | Drawer Support Panel       | 6   | 284*60       | 15             |
| 17      | Drawer Bottom              | 6   | 531*294      | 3              |
| 18      | Back Panel                 | 4   | 584.5*292.5  | 3              |
|         |                            |     |              |                |
|         |                            |     |              |                |
|         |                            |     |              |                |
|         |                            |     |              |                |
|         |                            |     |              |                |
|         |                            |     |              |                |
|         |                            |     |              |                |
|         |                            |     |              |                |
|         |                            |     |              |                |

### Please check that you have all the components listed below before constructing your item.

**Note:** The quantities below are the correct amount to complete the assembly. In some cases more fittings may be supplied than are required.