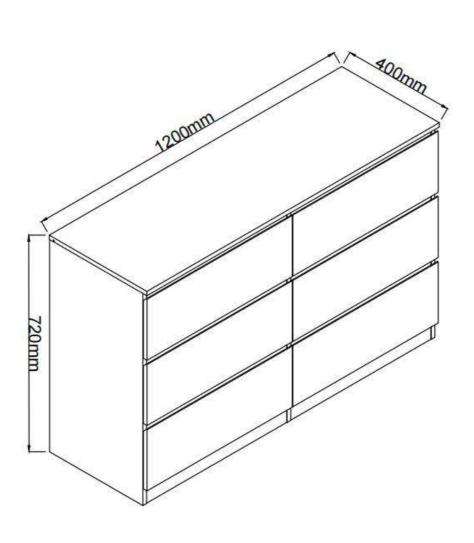

## Lugano Bedroom --- 6 Drawer

Assembly Instructions – Please keep for future reference

| Dimensions    | No. people | Assembly Time | OW #       |
|---------------|------------|---------------|------------|
| Width: 120cm  |            |               | LUCORLWHT/ |
| Depth: 40cm   | Ϋ́Ϋ́       | 55 mins       | LUCORLOAK/ |
| Height: 72cm  | 'N' 'N'    | (approx.)     | LUCORLBLK/ |
| rioignt. 720m | " "        | (             | LUCORI GRY |

### Please check that you have all the components listed below before constructing your item.

| Part No | Description                | Qty | Size<br>(mm) | Thickness (mm) |
|---------|----------------------------|-----|--------------|----------------|
| 1       | Top Panel                  | 1   | 1200*400     | 15             |
| 2       | Left Side Panel            | 1   | 705*383      | 15             |
| 3       | Right Side Panel           | 1   | 705*383      | 15             |
| 4       | Upstanding Partition Panel | 1   | 705*383      | 15             |
| 5       | Left Connector Panel       | 4   | 576*60       | 15             |
| 6       | Right Connector Panel      | 4   | 576*60       | 15             |
| 7       | Left Back Kicker           | 1   | 576*60       | 15             |
| 8       | Right Back Kicker          | 1   | 576*60       | 15             |
| 9       | Left Connector Panel       | 1   | 576*80       | 15             |
| 10      | Right Connector Panel      | 1   | 576*80       | 15             |
| 11      | Left Drawer Face           | 3   | 596*201      | 15             |
| 12      | Right Drawer Face          | 3   | 596*201      | 15             |
| 13      | Drawer Stopper             | 6   | 521*110      | 15             |
| 14      | Drawer Left Side Panel     | 6   | 300*110      | 15             |
| 15      | Drawer Right Side Panel    | 6   | 300*110      | 15             |
| 16      | Drawer Support Panel       | 6   | 284*60       | 15             |
| 17      | Drawer Bottom              | 6   | 531*294      | 3              |
| 18      | Back Panel                 | 4   | 584.5*292.5  | 3              |
|         |                            |     |              |                |
|         |                            |     |              |                |
|         |                            |     |              |                |
|         |                            |     |              |                |
|         |                            |     |              |                |
|         |                            |     |              |                |
|         |                            |     |              |                |
|         |                            |     |              |                |
|         |                            |     |              |                |