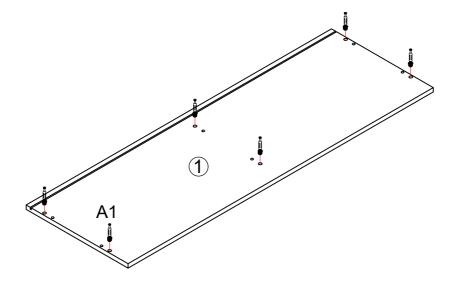

### Please check that you have all the components listed below before constructing your item.

| Part No | Description                | Qty | Size<br>(mm) | Thickness (mm) |
|---------|----------------------------|-----|--------------|----------------|
| 1       | Top Panel                  | 1   | 1200*400     | 15             |
| 2       | Left Side Panel            | 1   | 705*383      | 15             |
| 3       | Right Side Panel           | 1   | 705*383      | 15             |
| 4       | Upstanding Partition Panel | 1   | 705*383      | 15             |
| 5       | Left Connector Panel       | 4   | 576*60       | 15             |
| 6       | Right Connector Panel      | 4   | 576*60       | 15             |
| 7       | Left Back Kicker           | 1   | 576*60       | 15             |
| 8       | Right Back Kicker          | 1   | 576*60       | 15             |
| 9       | Left Connector Panel       | 1   | 576*80       | 15             |
| 10      | Right Connector Panel      | 1   | 576*80       | 15             |
| 11      | Left Drawer Face           | 3   | 596*201      | 15             |
| 12      | Right Drawer Face          | 3   | 596*201      | 15             |
| 13      | Drawer Stopper             | 6   | 521*110      | 15             |
| 14      | Drawer Left Side Panel     | 6   | 300*110      | 15             |
| 15      | Drawer Right Side Panel    | 6   | 300*110      | 15             |
| 16      | Drawer Support Panel       | 6   | 284*60       | 15             |
| 17      | Drawer Bottom              | 6   | 531*294      | 3              |
| 18      | Back Panel                 | 4   | 584.5*292.5  | 3              |
|         |                            |     |              |                |
|         |                            |     |              |                |
|         |                            |     |              |                |
|         |                            |     |              |                |
|         |                            |     |              |                |
|         |                            |     |              |                |
|         |                            |     |              |                |
|         |                            |     |              |                |
|         |                            |     |              |                |