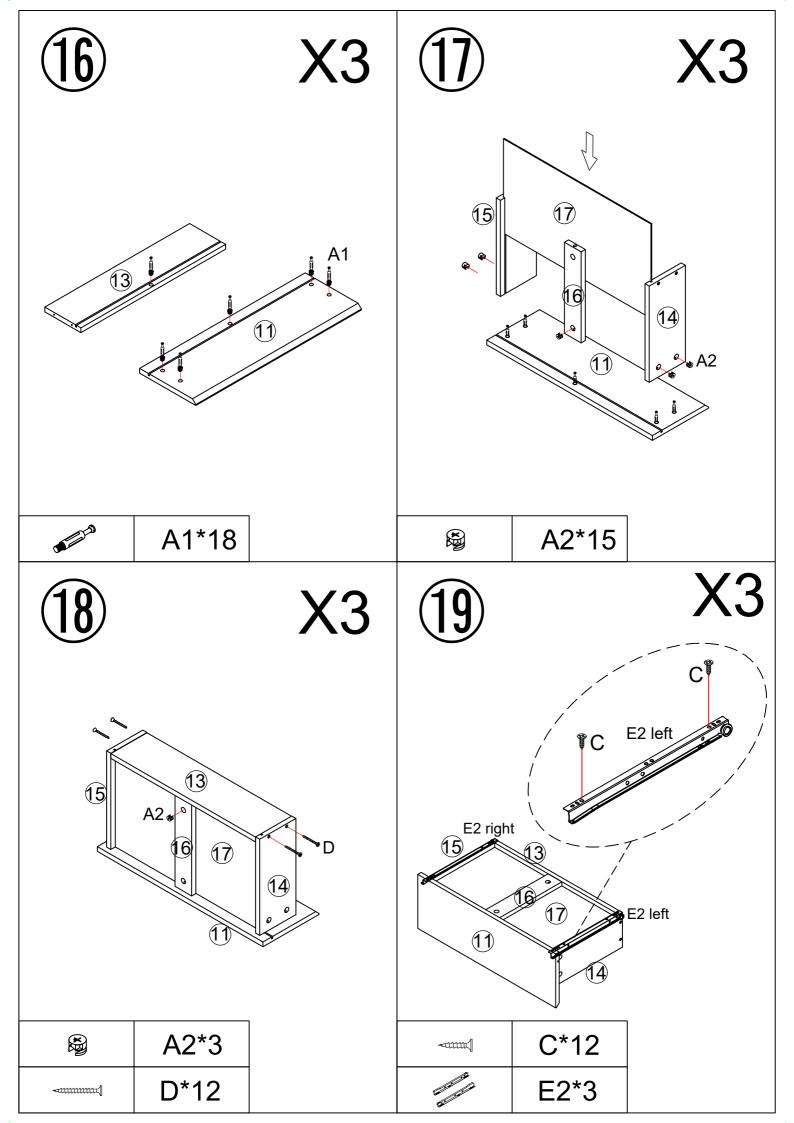

# Components - Panels

### Please check that you have all the components listed below before constructing your item.

| Part No | Description                | Qty | Size<br>(mm) | Thickness (mm) |
|---------|----------------------------|-----|--------------|----------------|
| 1       | Top Panel                  | 1   | 1200*400     | 15             |
| 2       | Left Side Panel            | 1   | 705*383      | 15             |
| 3       | Right Side Panel           | 1   | 705*383      | 15             |
| 4       | Upstanding Partition Panel | 1   | 705*383      | 15             |
| 5       | Left Connector Panel       | 4   | 576*60       | 15             |
| 6       | Right Connector Panel      | 4   | 576*60       | 15             |
| 7       | Left Back Kicker           | 1   | 576*60       | 15             |
| 8       | Right Back Kicker          | 1   | 576*60       | 15             |
| 9       | Left Connector Panel       | 1   | 576*80       | 15             |
| 10      | Right Connector Panel      | 1   | 576*80       | 15             |
| 11      | Left Drawer Face           | 3   | 596*201      | 15             |
| 12      | Right Drawer Face          | 3   | 596*201      | 15             |
| 13      | Drawer Stopper             | 6   | 521*110      | 15             |
| 14      | Drawer Left Side Panel     | 6   | 300*110      | 15             |
| 15      | Drawer Right Side Panel    | 6   | 300*110      | 15             |
| 16      | Drawer Support Panel       | 6   | 284*60       | 15             |
| 17      | Drawer Bottom              | 6   | 531*294      | 3              |
| 18      | Back Panel                 | 4   | 584.5*292.5  | 3              |
|         |                            |     |              |                |
|         |                            |     |              |                |
|         |                            |     |              |                |
|         |                            |     |              |                |
|         |                            |     |              |                |
|         |                            |     |              |                |
|         |                            |     |              |                |
|         |                            |     |              |                |
|         |                            |     |              |                |

### Please check that you have all the components listed below before constructing your item.

**Note:** The quantities below are the correct amount to complete the assembly. In some cases more fittings may be supplied than are required.

|                                   | (B)                                              | 8*40                                                  | (C)                                                         | 3.5*14                                                                                          | (D)                                                               | 3.5*35                                                                                              |
|-----------------------------------|--------------------------------------------------|-------------------------------------------------------|-------------------------------------------------------------|-------------------------------------------------------------------------------------------------|-------------------------------------------------------------------|-----------------------------------------------------------------------------------------------------|
| A1<br>A2                          |                                                  |                                                       |                                                             |                                                                                                 |                                                                   | -mmmmm1                                                                                             |
| 70PCS                             |                                                  | 16PCS                                                 |                                                             | 48PCS                                                                                           |                                                                   | 24PCS                                                                                               |
| 300mm                             | (F)                                              |                                                       | (G)                                                         | 3*12                                                                                            | (H)                                                               |                                                                                                     |
| E1 left E1 right E2 left E2 right |                                                  | 10                                                    |                                                             | -anna/                                                                                          |                                                                   |                                                                                                     |
| 6PCS                              |                                                  | 16PCS                                                 |                                                             | 16PCS                                                                                           |                                                                   | 2PCS                                                                                                |
| 8*60                              |                                                  |                                                       |                                                             |                                                                                                 |                                                                   |                                                                                                     |
| 5PCS                              |                                                  |                                                       |                                                             |                                                                                                 |                                                                   |                                                                                                     |
| 5. 55                             |                                                  |                                                       |                                                             |                                                                                                 |                                                                   |                                                                                                     |
|                                   |                                                  |                                                       |                                                             |                                                                                                 |                                                                   |                                                                                                     |
|                                   | 70PCS 300mm  E1 left E2 left E2 right  6PCS 8*60 | 70PCS 300mm (F)  E1 left E1 right E2 right  6PCS 8*60 | 70PCS 16PCS 300mm (F)  E1 left E2 right E2 right  6PCS 8*60 | 70PCS 16PCS 300mm (F) (G)  E1 left E1 right E2 right F2 right F2 right F2 right F2 right F3 F60 | 70PCS 16PCS 48PCS 300mm (F) (G) 3*12  6PCS 16PCS 16PCS 16PCS 8*60 | 70PCS 16PCS 48PCS 300mm (F) (G) 3*12 (H)  E1 left E1 right E2 right F2 right F6PCS 16PCS 16PCS 8*60 |