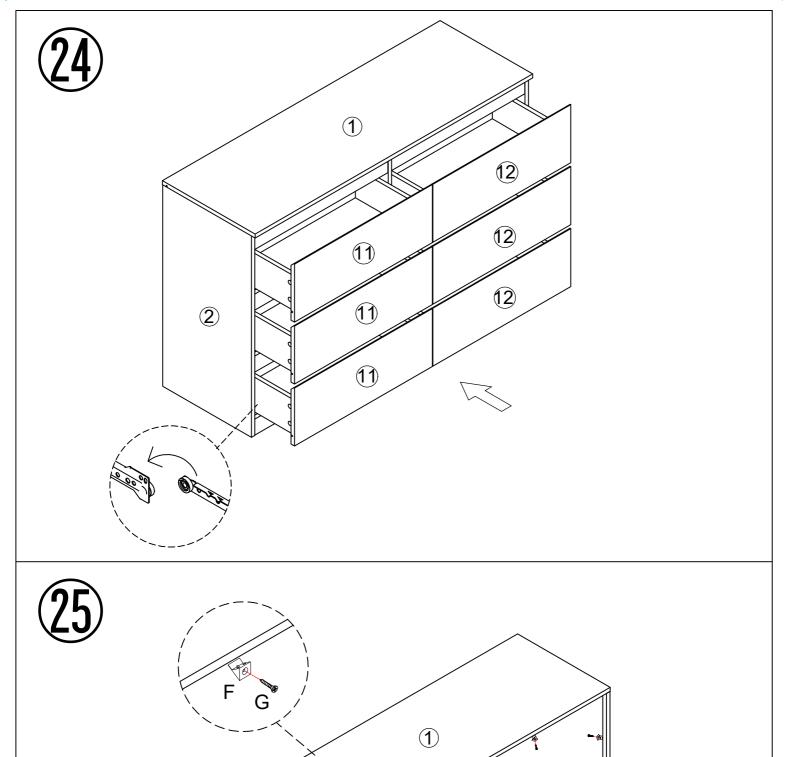

# **Exploded View**

(14)

A1\*6

Use "H" to fix the cabinet on the wall

Please install tip-proof fitting.