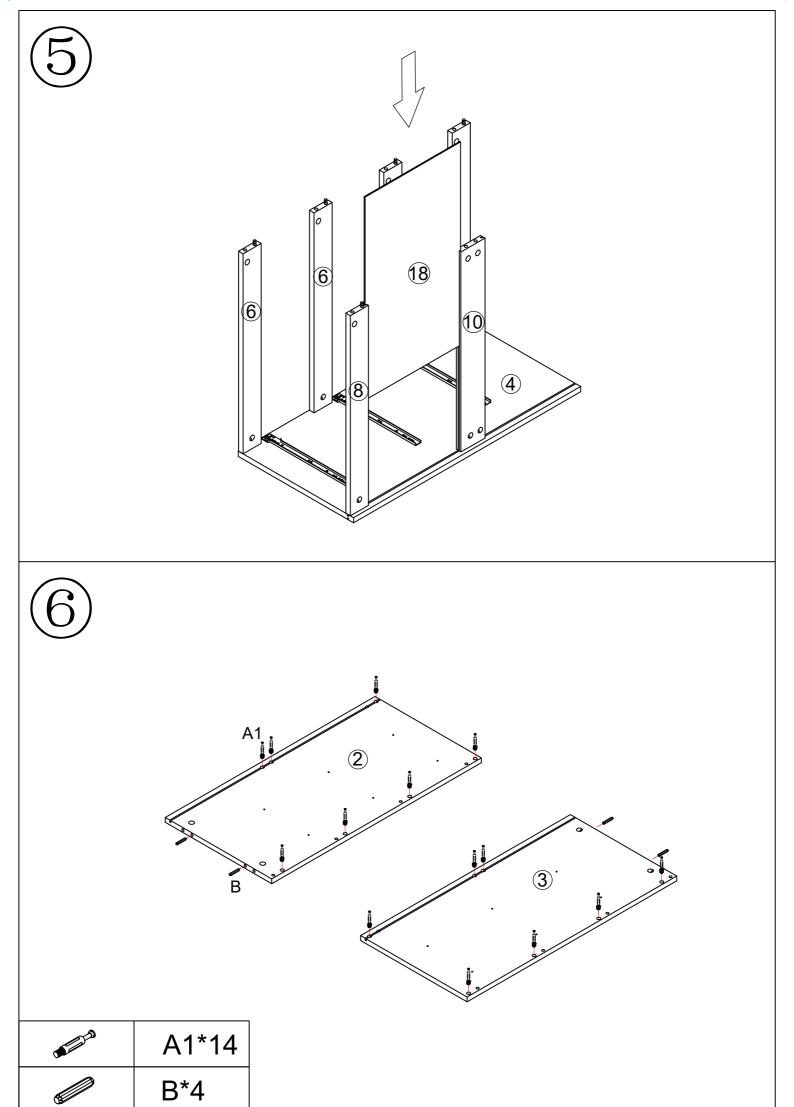

# **Exploded View**

### Please check that you have all the components listed below before constructing your item.

| Part No | Description                | Qty | Size<br>(mm) | Thickness (mm) |
|---------|----------------------------|-----|--------------|----------------|
| 1       | Top Panel                  | 1   | 1200*400     | 15             |
| 2       | Left Side Panel            | 1   | 705*383      | 15             |
| 3       | Right Side Panel           | 1   | 705*383      | 15             |
| 4       | Upstanding Partition Panel | 1   | 705*383      | 15             |
| 5       | Left Connector Panel       | 4   | 576*60       | 15             |
| 6       | Right Connector Panel      | 4   | 576*60       | 15             |
| 7       | Left Back Kicker           | 1   | 576*60       | 15             |
| 8       | Right Back Kicker          | 1   | 576*60       | 15             |
| 9       | Left Connector Panel       | 1   | 576*80       | 15             |
| 10      | Right Connector Panel      | 1   | 576*80       | 15             |
| 11      | Left Drawer Face           | 3   | 596*201      | 15             |
| 12      | Right Drawer Face          | 3   | 596*201      | 15             |
| 13      | Drawer Stopper             | 6   | 521*110      | 15             |
| 14      | Drawer Left Side Panel     | 6   | 300*110      | 15             |
| 15      | Drawer Right Side Panel    | 6   | 300*110      | 15             |
| 16      | Drawer Support Panel       | 6   | 284*60       | 15             |
| 17      | Drawer Bottom              | 6   | 531*294      | 3              |
| 18      | Back Panel                 | 4   | 584.5*292.5  | 3              |
|         |                            |     |              |                |
|         |                            |     |              |                |
|         |                            |     |              |                |
|         |                            |     |              |                |
|         |                            |     |              |                |
|         |                            |     |              |                |
|         |                            |     |              |                |
|         |                            |     |              |                |
|         |                            |     |              |                |

### Please check that you have all the components listed below before constructing your item.

**Note:** The quantities below are the correct amount to complete the assembly. In some cases more fittings may be supplied than are required.