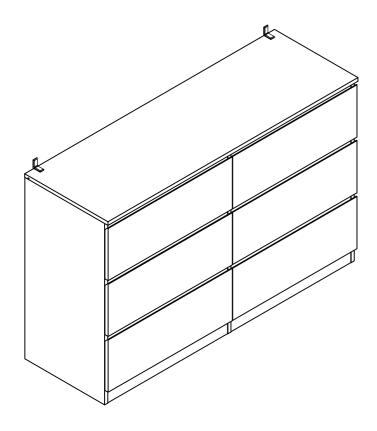

(14)

A1\*6

Use "H" to fix the cabinet on the wall

Please install tip-proof fitting.