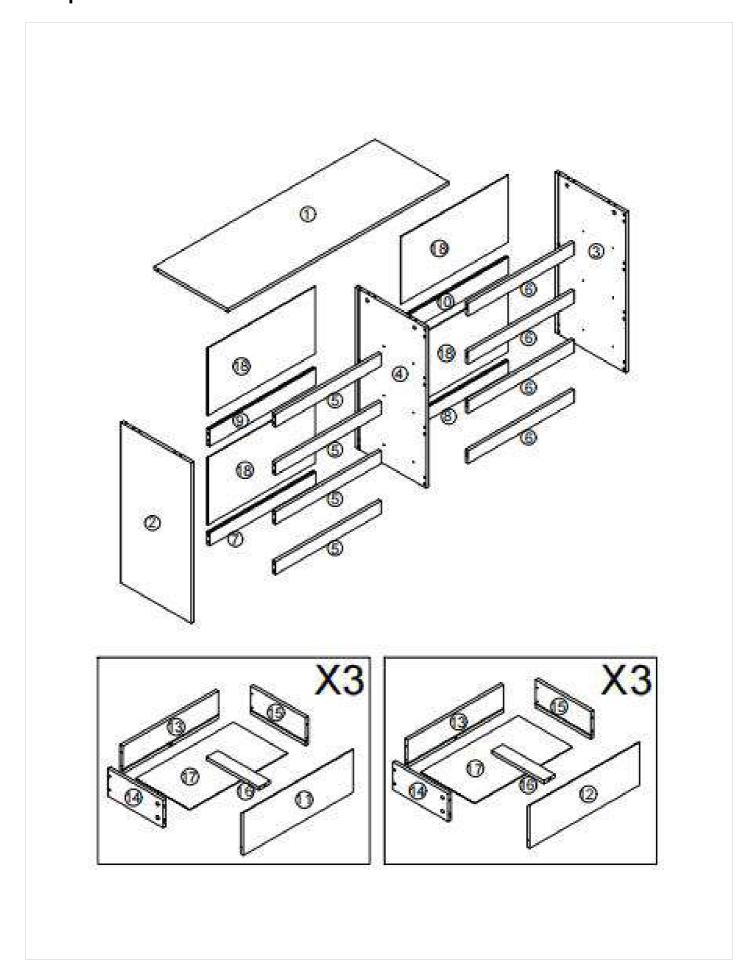

# **Exploded View**

# Components - Panels

### Please check that you have all the components listed below before constructing your item.

| Part No | Description                | Qty | Size<br>(mm) | Thickness (mm) |
|---------|----------------------------|-----|--------------|----------------|
| 1       | Top Panel                  | 1   | 1200*400     | 15             |
| 2       | Left Side Panel            | 1   | 705*383      | 15             |
| 3       | Right Side Panel           | 1   | 705*383      | 15             |
| 4       | Upstanding Partition Panel | 1   | 705*383      | 15             |
| 5       | Left Connector Panel       | 4   | 576*60       | 15             |
| 6       | Right Connector Panel      | 4   | 576*60       | 15             |
| 7       | Left Back Kicker           | 1   | 576*60       | 15             |
| 8       | Right Back Kicker          | 1   | 576*60       | 15             |
| 9       | Left Connector Panel       | 1   | 576*80       | 15             |
| 10      | Right Connector Panel      | 1   | 576*80       | 15             |
| 11      | Left Drawer Face           | 3   | 596*201      | 15             |
| 12      | Right Drawer Face          | 3   | 596*201      | 15             |
| 13      | Drawer Stopper             | 6   | 521*110      | 15             |
| 14      | Drawer Left Side Panel     | 6   | 300*110      | 15             |
| 15      | Drawer Right Side Panel    | 6   | 300*110      | 15             |
| 16      | Drawer Support Panel       | 6   | 284*60       | 15             |
| 17      | Drawer Bottom              | 6   | 531*294      | 3              |
| 18      | Back Panel                 | 4   | 584.5*292.5  | 3              |
|         |                            |     |              |                |
|         |                            |     |              |                |
|         |                            |     |              |                |
|         |                            |     |              |                |
|         |                            |     |              |                |
|         |                            |     |              |                |
|         |                            |     |              |                |
|         |                            |     |              |                |
|         |                            |     |              |                |