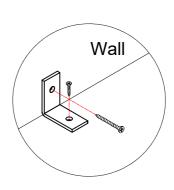

(14)

A1\*6

Use "H" to fix the cabinet on the wall

Please install tip-proof fitting.