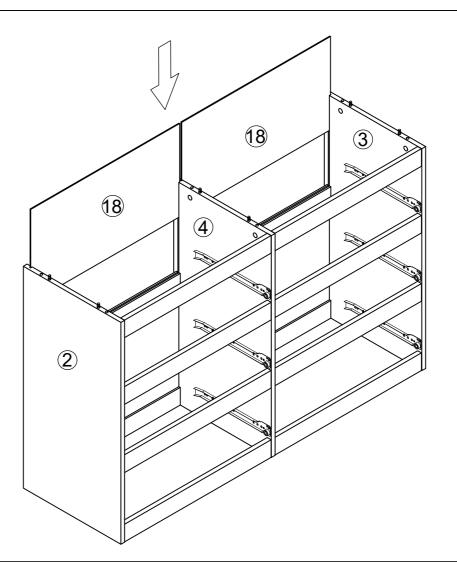

### Please check that you have all the components listed below before constructing your item.

| Part No | Description                | Qty | Size<br>(mm) | Thickness (mm) |
|---------|----------------------------|-----|--------------|----------------|
| 1       | Top Panel                  | 1   | 1200*400     | 15             |
| 2       | Left Side Panel            | 1   | 705*383      | 15             |
| 3       | Right Side Panel           | 1   | 705*383      | 15             |
| 4       | Upstanding Partition Panel | 1   | 705*383      | 15             |
| 5       | Left Connector Panel       | 4   | 576*60       | 15             |
| 6       | Right Connector Panel      | 4   | 576*60       | 15             |
| 7       | Left Back Kicker           | 1   | 576*60       | 15             |
| 8       | Right Back Kicker          | 1   | 576*60       | 15             |
| 9       | Left Connector Panel       | 1   | 576*80       | 15             |
| 10      | Right Connector Panel      | 1   | 576*80       | 15             |
| 11      | Left Drawer Face           | 3   | 596*201      | 15             |
| 12      | Right Drawer Face          | 3   | 596*201      | 15             |
| 13      | Drawer Stopper             | 6   | 521*110      | 15             |
| 14      | Drawer Left Side Panel     | 6   | 300*110      | 15             |
| 15      | Drawer Right Side Panel    | 6   | 300*110      | 15             |
| 16      | Drawer Support Panel       | 6   | 284*60       | 15             |
| 17      | Drawer Bottom              | 6   | 531*294      | 3              |
| 18      | Back Panel                 | 4   | 584.5*292.5  | 3              |
|         |                            |     |              |                |
|         |                            |     |              |                |
|         |                            |     |              |                |
|         |                            |     |              |                |
|         |                            |     |              |                |
|         |                            |     |              |                |
|         |                            |     |              |                |
|         |                            |     |              |                |
|         |                            |     |              |                |