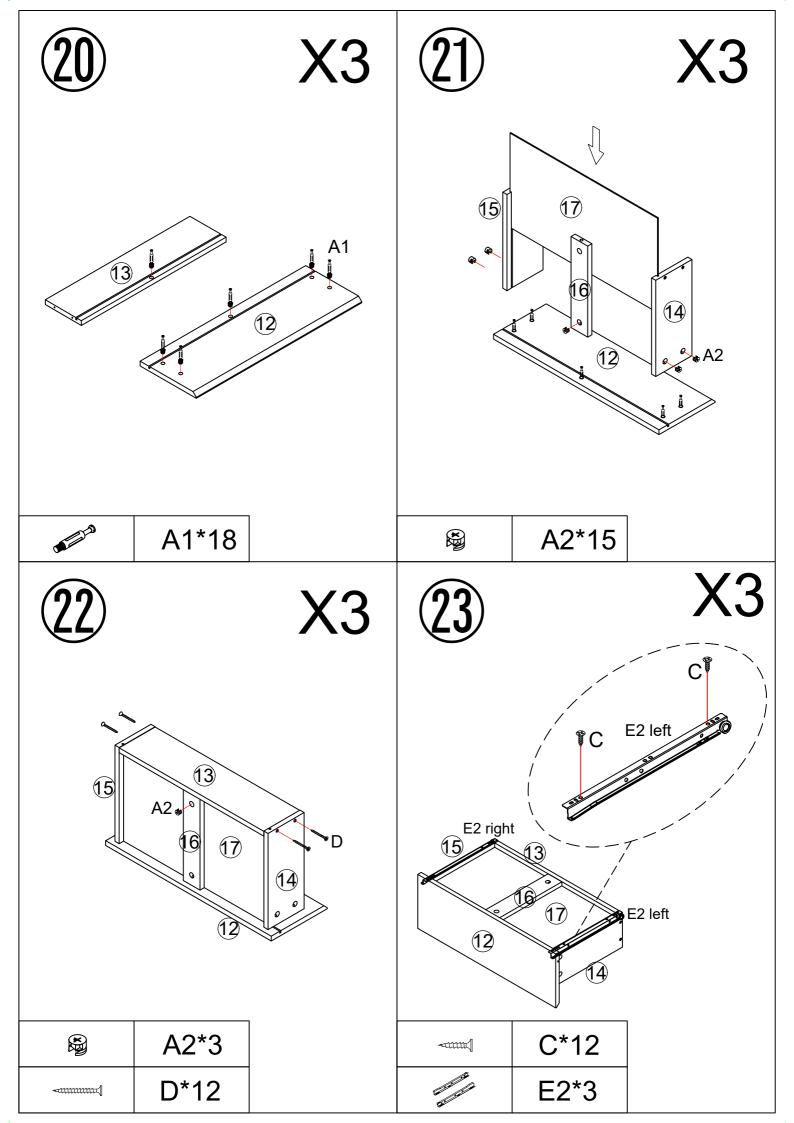

# Components - Panels

### Please check that you have all the components listed below before constructing your item.

| Part No | Description                | Qty | Size<br>(mm) | Thickness (mm) |
|---------|----------------------------|-----|--------------|----------------|
| 1       | Top Panel                  | 1   | 1200*400     | 15             |
| 2       | Left Side Panel            | 1   | 705*383      | 15             |
| 3       | Right Side Panel           | 1   | 705*383      | 15             |
| 4       | Upstanding Partition Panel | 1   | 705*383      | 15             |
| 5       | Left Connector Panel       | 4   | 576*60       | 15             |
| 6       | Right Connector Panel      | 4   | 576*60       | 15             |
| 7       | Left Back Kicker           | 1   | 576*60       | 15             |
| 8       | Right Back Kicker          | 1   | 576*60       | 15             |
| 9       | Left Connector Panel       | 1   | 576*80       | 15             |
| 10      | Right Connector Panel      | 1   | 576*80       | 15             |
| 11      | Left Drawer Face           | 3   | 596*201      | 15             |
| 12      | Right Drawer Face          | 3   | 596*201      | 15             |
| 13      | Drawer Stopper             | 6   | 521*110      | 15             |
| 14      | Drawer Left Side Panel     | 6   | 300*110      | 15             |
| 15      | Drawer Right Side Panel    | 6   | 300*110      | 15             |
| 16      | Drawer Support Panel       | 6   | 284*60       | 15             |
| 17      | Drawer Bottom              | 6   | 531*294      | 3              |
| 18      | Back Panel                 | 4   | 584.5*292.5  | 3              |
|         |                            |     |              |                |
|         |                            |     |              |                |
|         |                            |     |              |                |
|         |                            |     |              |                |
|         |                            |     |              |                |
|         |                            |     |              |                |
|         |                            |     |              |                |
|         |                            |     |              |                |
|         |                            |     |              |                |

### Please check that you have all the components listed below before constructing your item.

**Note:** The quantities below are the correct amount to complete the assembly. In some cases more fittings may be supplied than are required.

|                                   | (B)                                              | 8*40                                                  | (C)                                                         | 3.5*14                                                                                          | (D)                                                               | 3.5*35                                                                                              |
|-----------------------------------|--------------------------------------------------|-------------------------------------------------------|-------------------------------------------------------------|-------------------------------------------------------------------------------------------------|-------------------------------------------------------------------|-----------------------------------------------------------------------------------------------------|
| A1<br>A2                          |                                                  |                                                       |                                                             |                                                                                                 |                                                                   | -mmmmm1                                                                                             |
| 70PCS                             |                                                  | 16PCS                                                 |                                                             | 48PCS                                                                                           |                                                                   | 24PCS                                                                                               |
| 300mm                             | (F)                                              |                                                       | (G)                                                         | 3*12                                                                                            | (H)                                                               |                                                                                                     |
| E1 left E1 right E2 left E2 right |                                                  | 10                                                    |                                                             | -anna/                                                                                          |                                                                   |                                                                                                     |
| 6PCS                              |                                                  | 16PCS                                                 |                                                             | 16PCS                                                                                           |                                                                   | 2PCS                                                                                                |
| 8*60                              |                                                  |                                                       |                                                             |                                                                                                 |                                                                   |                                                                                                     |
| 5PCS                              |                                                  |                                                       |                                                             |                                                                                                 |                                                                   |                                                                                                     |
| 5. 55                             |                                                  |                                                       |                                                             |                                                                                                 |                                                                   |                                                                                                     |
|                                   |                                                  |                                                       |                                                             |                                                                                                 |                                                                   |                                                                                                     |
|                                   | 70PCS 300mm  E1 left E2 left E2 right  6PCS 8*60 | 70PCS 300mm (F)  E1 left E1 right E2 right  6PCS 8*60 | 70PCS 16PCS 300mm (F)  E1 left E2 right E2 right  6PCS 8*60 | 70PCS 16PCS 300mm (F) (G)  E1 left E1 right E2 right F2 right F2 right F2 right F2 right F3 F60 | 70PCS 16PCS 48PCS 300mm (F) (G) 3*12  6PCS 16PCS 16PCS 16PCS 8*60 | 70PCS 16PCS 48PCS 300mm (F) (G) 3*12 (H)  E1 left E1 right E2 right F2 right F6PCS 16PCS 16PCS 8*60 |