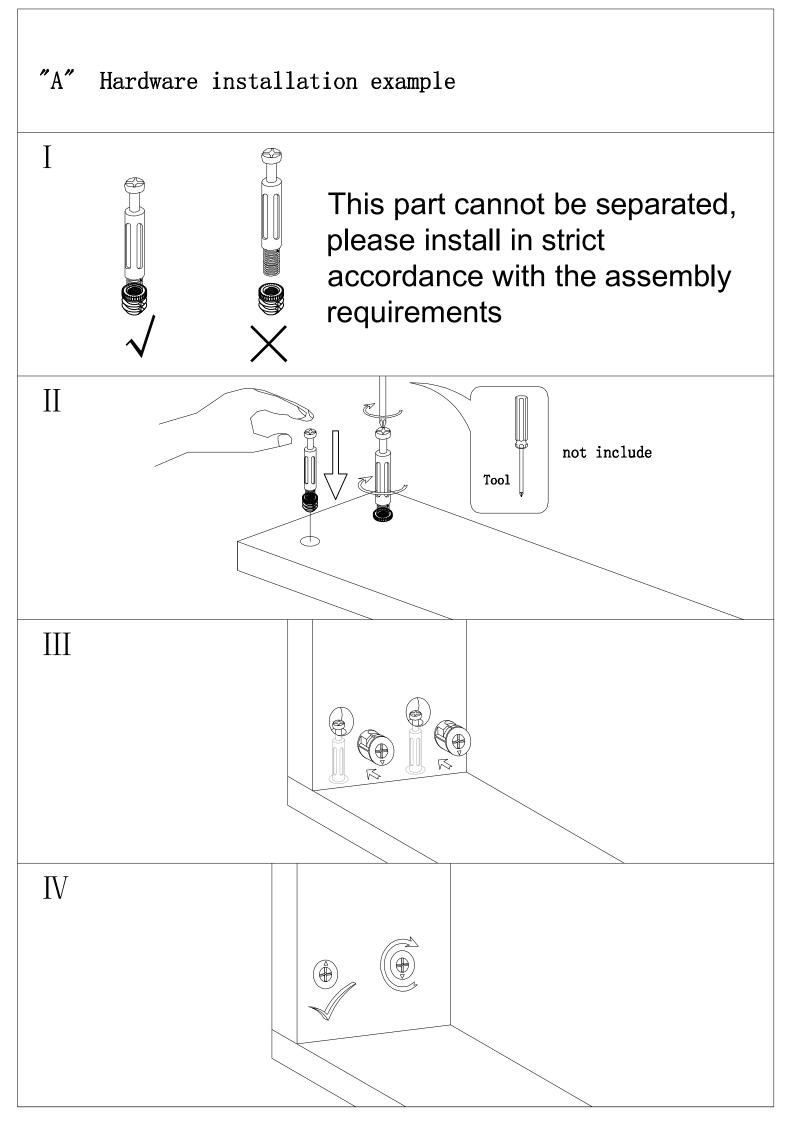

|
|                                   | 70PCS 300mm  E1 left E2 left E2 right  6PCS 8*60 | 70PCS 300mm (F)  E1 left E1 right E2 right  6PCS 8*60 | 70PCS 16PCS 300mm (F)  E1 left E2 right E2 right  6PCS 8*60 | 70PCS 16PCS 300mm (F) (G)  E1 left E1 right E2 right F2 right F2 right F2 right F2 right F3 F60 | 70PCS 16PCS 48PCS 300mm (F) (G) 3*12  6PCS 16PCS 16PCS 16PCS 8*60 | 70PCS 16PCS 48PCS 300mm (F) (G) 3*12 (H)  E1 left E1 right E2 right F2 right F6PCS 16PCS 16PCS 8*60 |

### **Tools Required**



### Ruler – Use this to measure your screws (mm)

0 5 10 15 20 25 30 35 40 45 50 55 60 65 70 75 80 85 90 95 100 105 110 115 120 125 130 135 140 145 150 155 160 165 170

Important - Please read these instructions fully before starting assembly

















(14)



A1\*6



















Use "H" to fix the cabinet on the wall









Please install tip-proof fitting.