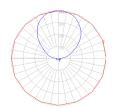

#### Light distribution =

Indirect

Red = Max Cd. Through Vertical plane Blue = Max Cd. Through Horizontal plane