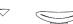

ite

| Delivered lumens                   | 1815lm                |
|------------------------------------|-----------------------|
| Light output ratio                 | 64.82lm/W             |
| Power consumption                  | 28W                   |
| Led type                           | 26W C.O.B.*           |
| CCT (Correlated Color Temperature) | 3000K                 |
| CRI (Color Rendering Index)        | >80                   |
| Life expectancy                    | 50000Hrs              |
| Control type                       | On/Off                |
| Input Voltage                      | 120-277V              |
| Driver                             | ROAL - 1 x RSLD035-12 |

## Materials =

• Body in die-cast aluminum painted

## Features & Accessories

#### Dimensions ===







## Packaging =

1 Box

1 x 16-1/4" x 7-15/16" x 13" / 4.41 lbs - 41 cm x 20 cm x 33 cm / 2 kg

#### Light distribution =

Indirect



Red = Max Cd. Through Vertical plane Blue = Max Cd. Through Horizontal plane

# Luminaire weight —

2.2 lbs / 1 kg

Warranty =

5 year limited warranty