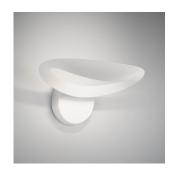

Eric Solé

Collection ==

Design

Colors & Finishes —

White

| Delivered lumens                   | 1815lm                |
|------------------------------------|-----------------------|
| Light output ratio                 | 64.82lm/W             |
| Power consumption                  | 28W                   |
| Led type                           | 26W C.O.B.*           |
| CCT (Correlated Color Temperature) | 3000K                 |
| CRI (Color Rendering Index)        | >80                   |
| Life expectancy                    | 50000Hrs              |
| Control type                       | On/Off                |
| Input Voltage                      | 120-277V              |
| Driver                             | ROAL - 1 x RSLD035-12 |

## Materials =

• Body in die-cast aluminum painted