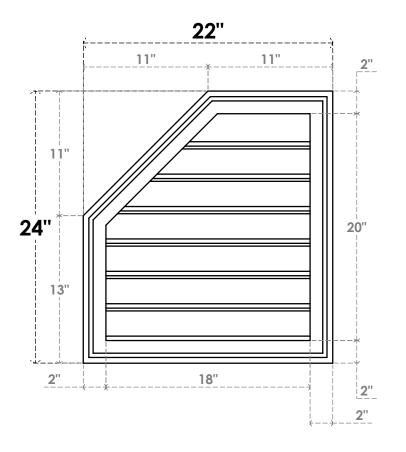

## **GVPOL22X2402SF**

22"W X 24"H HALF OCTAGON TOP LEFT SURFACE MOUNT PVC GABLE VENT: FUNCTIONAL, W/ 2"W X 1-1/2"P BRICKMOULD FRAME

**VENTING AREA: 23.91 SQ IN** LOUVER HEIGHT: 2 7/8" LOUVER QTY: 7

**FRONT** 