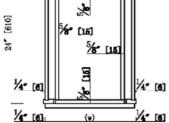

## 12"/15"/18"x 24"x 34.5" Three Drawer Base Kitchen Cabinet -**Full Assembly**

Specifications

## 3" Wide Shaker Door

3/4"Solid maple face frame, Fully overlay with 1/4" reveal MDF with wood veneer for drawer center for espresso finish 3/4" solid maple drawer frame for espresso finish 3/4" Premium HDF drawer front for white finish Soft-closing hinge, 6 way adjustable Under-mounted epoxy glide, soft-closing glide can be offered for upgrade option. 21" Solid Wood Dovetail Drawers 1/2" plywood with poplar veneer for side panels, bottom panels Metal Clips connectors Full Assembly