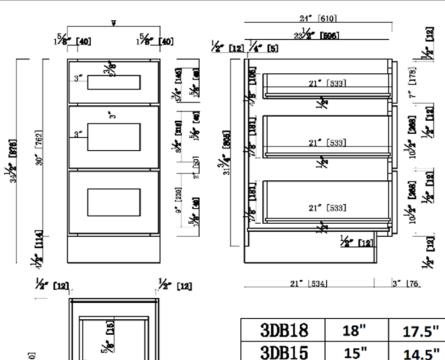

## 12"/15"/18"x 24"x 34.5" Three Drawer Base Kitchen Cabinet -**Full Assembly**

Specifications

## 3" Wide Shaker Door

3/4"Solid maple face frame, Fully overlay with 1/4" reveal MDF with wood veneer for drawer center for espresso finish 3/4" solid maple drawer frame for espresso finish 3/4" Premium HDF drawer front for white finish Soft-closing hinge, 6 way adjustable Under-mounted epoxy glide, soft-closing glide can be offered for upgrade option. 21" Solid Wood Dovetail Drawers 1/2" plywood with poplar veneer for side panels, bottom panels Metal Clips connectors Full Assembly

CARB P2 compliant

| 3DB18     | 18" | 17.5" |
|-----------|-----|-------|
| 3DB15     | 15" | 14.5" |
| 3DB12     | 12" | 11.5" |
| Item Name | w   | (w)   |
| TCOM NAME |     |       |

Warranty & Compliances