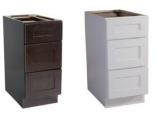

## 3" Wide Shaker Door

3/4"Solid maple face frame, Fully overlay with 1/4" reveal MDF with wood veneer for drawer center for espresso finish 3/4" solid maple drawer frame for espresso finish 3/4" Premium HDF drawer front for white finish Soft-closing hinge, 6 way adjustable Under-mounted epoxy glide, soft-closing glide can be offered for upgrade option. 21" Solid Wood Dovetail Drawers 1/2" plywood with poplar veneer for side panels, bottom panels Metal Clips connectors Full Assembly

## Order Codes & Finishes/Colors

Espresso Finish 12" x 24" x 34.5" 15" x 24" x 34.5" 18" x 24" x 34.5"

White Finish 12" x 24" x 34.5" 15" x 24" x 34.5"

18" x 24" x 34.5"