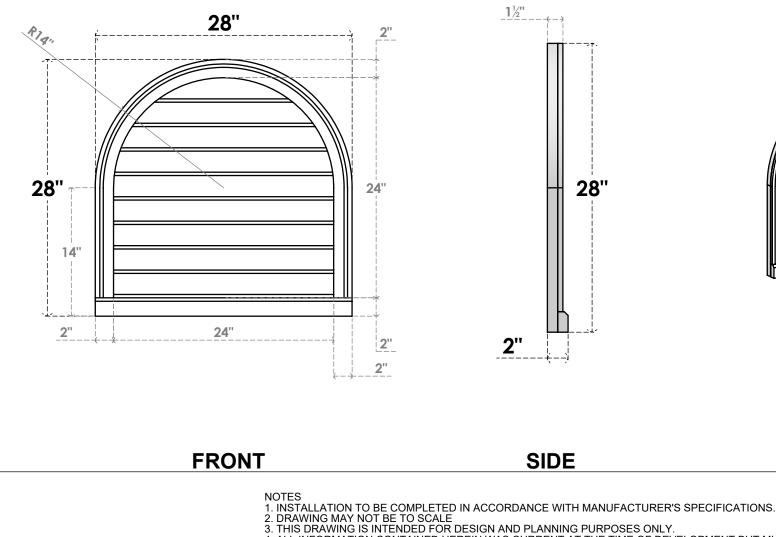

## GVPRT28X2803SN

28"W X 28"H ROUND TOP SURFACE MOUNT PVC GABLE VENT: NON-FUNCTIONAL, W/ 2"W X 2"P BRICKMOULD SILL FRAME

LOUVER HEIGHT: 2 5/8" LOUVER QTY: 9

**EKENA MILLWORK** 2300 WEST MAIN ST. CLARKSVILLE, TX 75426 TOLL FREE: 866-607-0453 WWW.EKENAMILLWORK.COM

PAINTED

28"

Generated Date : 09/19/2022