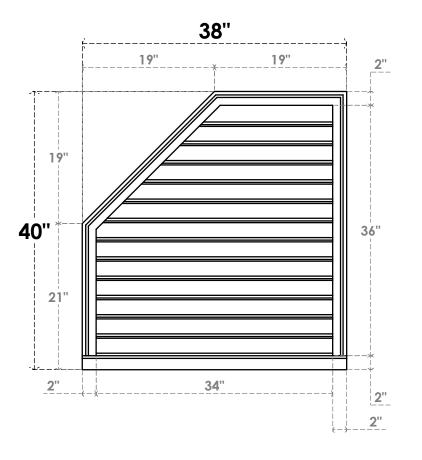

## GVPOL38X4003SF

38"W X 40"H HALF OCTAGON TOP LEFT SURFACE MOUNT PVC GABLE VENT: FUNCTIONAL, W/ 2"W X 2"P BRICKMOULD SILL FRAME

**VENTING AREA: 89.8 SQ IN** LOUVER HEIGHT: 2 3/4"

LOUVER QTY: 13

**FRONT** 