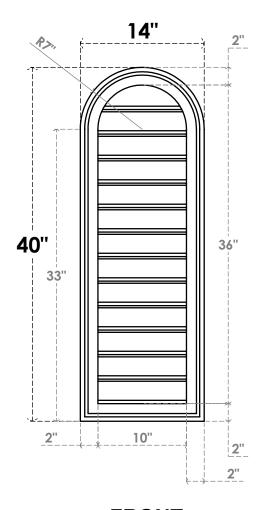

## GVPRT14X4002SF

14"W X 40"H ROUND TOP SURFACE MOUNT PVC GABLE VENT: FUNCTIONAL, W/ 2"W X 1-1/2"P **BRICKMOULD FRAME** 

**VENTING AREA: 29.92 SQ IN** 

LOUVER HEIGHT: 2 3/4"

LOUVER QTY: 13

**FRONT** 

SIDE

1. INSTALLATION TO BE COMPLETED IN ACCORDANCE WITH MANUFACTURER'S SPECIFICATIONS. 2. DRAWING MAY NOT BE TO SCALE