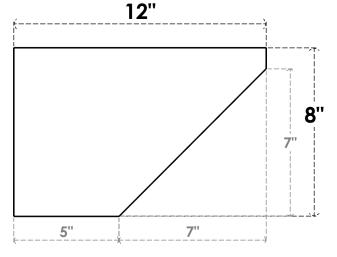

## ITEM NUMBER: RFTURS020X08000X12000X008CON00RCPR

2"W X 8"H X 12"L TIMBERTHANE ROUGH CEDAR CONCORD FAUX WOOD SOLID RAFTER TAIL, 8"L

END, PRIMED TAN

## **FRONT PROFILE**