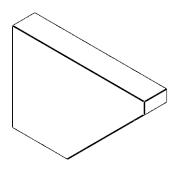

## ITEM NUMBER: RFTURS020X08000X12000X008CON00RCPR

2"W X 8"H X 12"L TIMBERTHANE ROUGH CEDAR CONCORD FAUX WOOD SOLID RAFTER TAIL, 8"L

END, PRIMED TAN

## **ISOMETRIC**

GENERATED DATE: 03/02/2023

**EKENA MILLWORK** 2300 WEST MAIN ST. CLARKSVILLE, TX 75426 TOLL FREE: 866-607-0453 WWW.EKENAMILLWORK.COM

1. INSTALLATION TO BE COMPLETED IN ACCORDANCE WITH MANUFACTURER'S SPECIFICATIONS.
2. DRAWING MAY NOT BE TO SCALE
3. THIS DRAWING IS INTENDED FOR DESIGN AND PLANNING PURPOSES ONLY.
4. ALL INFORMATION CONTAINED HEREIN WAS CURRENT AT THE TIME OF DEVELOPMENT BUT MUST BE REVIEWED AND APPROVED BY THE PRODUCT MANUFACTURER TO BE CONSIDERED ACCURATE.