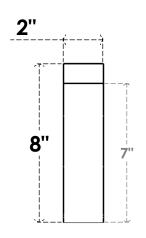

## ITEM NUMBER: RFTURS020X08000X12000X008CON00RCPR

2"W X 8"H X 12"L TIMBERTHANE ROUGH CEDAR CONCORD FAUX WOOD SOLID RAFTER TAIL, 8"L

END, PRIMED TAN

## SIDE PROFILE