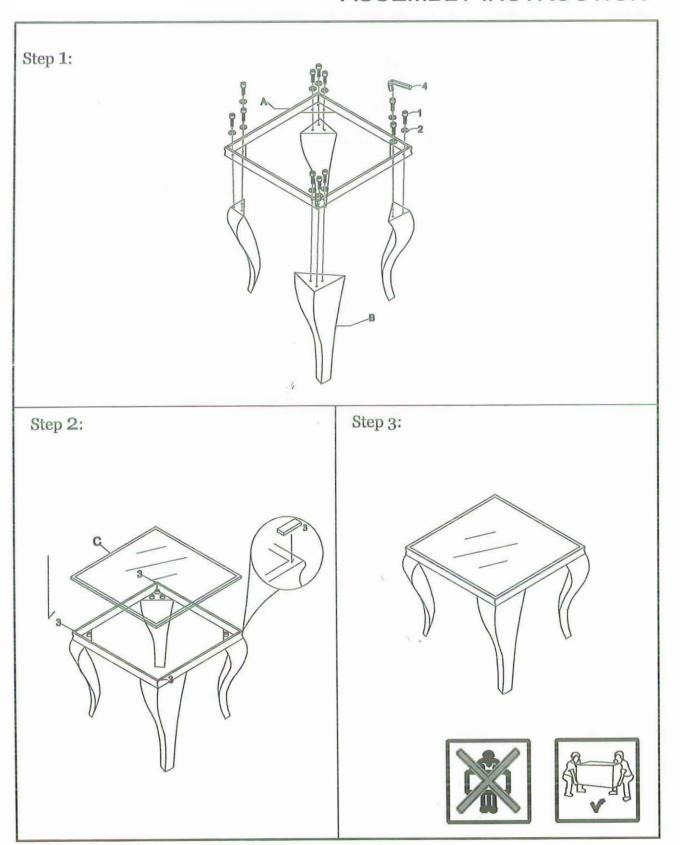

## ASSEMBLY INSTRUCTION

#### ASSEMBLY TIPS:

- 1.Remove hardware from box and sort by size.
- 2. Please check to see that all hardware and parts are present prior start of assembly.
- 3.Please follow attached instructions in the same sequence as numbered to assure fast & easy assembly.

ASSEMBLY TIME PER UNIT:

**10 MINUTES** 

#### PARTS IDENTIFICATION

Z HARDWARE IDENTIFICATION

A Top Frame

1PC

B

4PCS

Glass

1PC

| No | DESCRIPTION       | FIGURE | QTY   |
|----|-------------------|--------|-------|
| 1  | Bolts m8*12       |        | 12PCS |
| 2  | Flat Washer Ø8*20 | 0      | 12PCS |
| 3  | Glass Rest        |        | 4PCS  |
| 4  | Allen Wrench 6mm  |        | 1PC   |

# ASSEMBLY INSTRUCTION