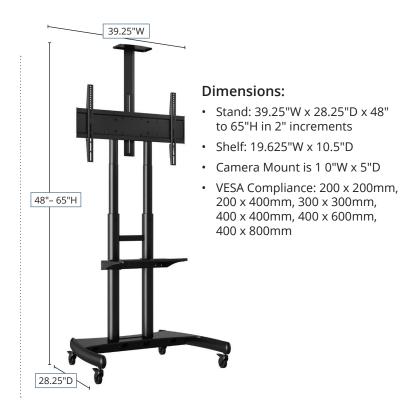

## ADJUSTABLE-HEIGHT LARGE-CAPACITY LCD TV STAND

If you're using a large flat screen monitor, make sure you have a stand that's built for it. With this sturdy Adjustable-Height Large Capacity LCD TV Stand, you can confidently mount oversize televisions from 40" to 80" and up to 200 lbs. And with a mounting height that adjusts in 2" increments, it properly fits the display regardless of size.

Steel construction provides strong support and a cable management within the main column keeps unsightly cables hidden from view. A convenient accessory shelf holds up to 25 lbs., and four locking casters make it easy to relocate the stand or quickly secure it in place.

## Features:

- Designed to hold 40" to 80" flat panel TVs
- Seamless pipes with powder coat painted finish
- · Cable management through main column
- Four 2" casters, all with locking brakes, for easy maneuverability and stability
- Maximum weight capacity: 200 lbs.
- Accessory shelf holds up to 25 lbs.