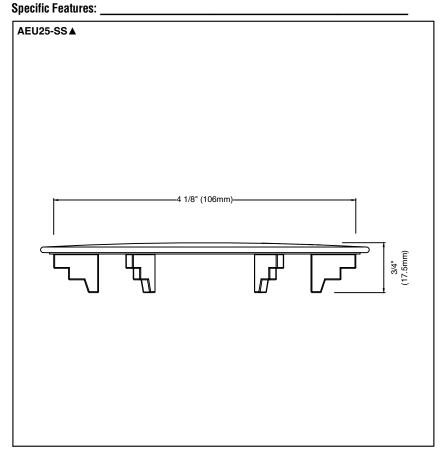

## **STANDARD SPECIFICATIONS:**

- Stainless Steel Construction
- Product Height: 3/4"
- Product Length: 4 1/8"
- Product Width: 4 1/8"