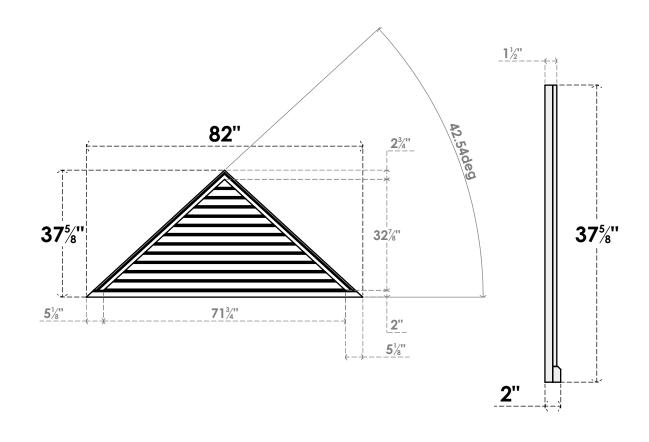

## GVPTR82X3803SF

82"W X 37-5/8"H TRIANGLE SURFACE MOUNT PVC GABLE VENT 11/12 PITCH: FUNCTIONAL, W/ 2"W X 2"P BRICKMOULD SILL FRAME

**VENTING AREA: 98.62 SQ IN** LOUVER HEIGHT: 2 3/4"

LOUVER QTY: 12

**FRONT** 

SIDE

- 1. INSTALLATION TO BE COMPLETED IN ACCORDANCE WITH MANUFACTURER'S SPECIFICATIONS.
  2. DRAWING MAY NOT BE TO SCALE

- 3. THIS DRAWING IS INTENDED FOR DESIGN AND PLANNING PURPOSES ONLY.

  4. ALL INFORMATION CONTAINED HEREIN WAS CURRENT AT THE TIME OF DEVELOPMENT BUT MUST BE REVIEWED AND APPROVED BY THE PRODUCT MANUFACTURER TO BE CONSIDERED ACCURATE.

  5. ARCHITECTURAL GRADE PVC PRODUCTS ARE MADE FROM EXPANDED CELLULAR PVC AND COME NATURALLY WHITE BUT MAY BE
- **PAINTED**

EKENA MILLWORK 2300 WEST MAIN ST. CLARKSVILLE, TX 75426 TOLL FREE: 866-607-0453 WWW.EKENAMILLWORK.COM