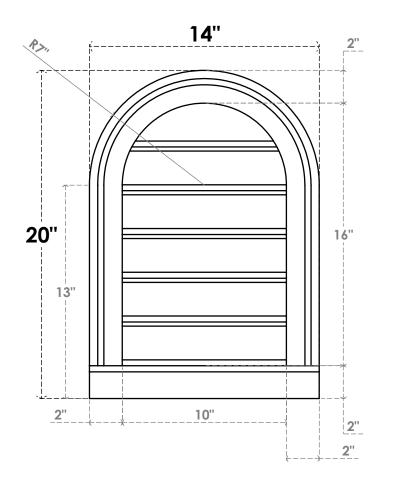

## GVPRT14X2003SF

14"W X 20"H ROUND TOP SURFACE MOUNT PVC GABLE VENT: FUNCTIONAL, W/ 2"W X 2"P **BRICKMOULD SILL FRAME** 

**VENTING AREA: 12.37 SQ IN** 

LOUVER HEIGHT: 2 5/8"

LOUVER QTY: 6

**FRONT** 

SIDE

1. INSTALLATION TO BE COMPLETED IN ACCORDANCE WITH MANUFACTURER'S SPECIFICATIONS.
2. DRAWING MAY NOT BE TO SCALE

2. DRAWING MAT NOT BE TO SCALE
3. THIS DRAWING IS INTENDED FOR DESIGN AND PLANNING PURPOSES ONLY.
4. ALL INFORMATION CONTAINED HEREIN WAS CURRENT AT THE TIME OF DEVELOPMENT BUT MUST BE REVIEWED AND APPROVED BY THE PRODUCT MANUFACTURER TO BE CONSIDERED ACCURATE.
5. ARCHITECTURAL GRADE PVC PRODUCTS ARE MADE FROM EXPANDED CELLULAR PVC AND COME NATURALLY WHITE BUT MAY BE