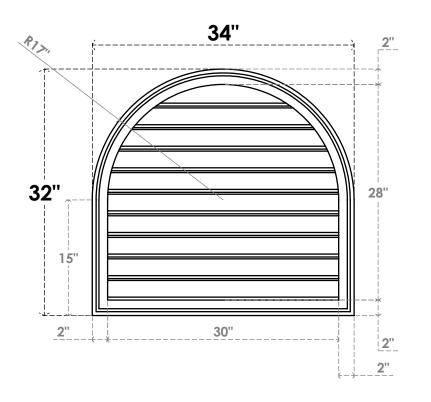

## GVPRT34X3202SF

34"W X 32"H ROUND TOP SURFACE MOUNT PVC GABLE VENT: FUNCTIONAL, W/ 2"W X 1-1/2"P **BRICKMOULD FRAME** 

**VENTING AREA: 62.72 SQ IN** 

LOUVER HEIGHT: 2 3/4"

LOUVER QTY: 10

**FRONT** 

SIDE

1. INSTALLATION TO BE COMPLETED IN ACCORDANCE WITH MANUFACTURER'S SPECIFICATIONS. 2. DRAWING MAY NOT BE TO SCALE