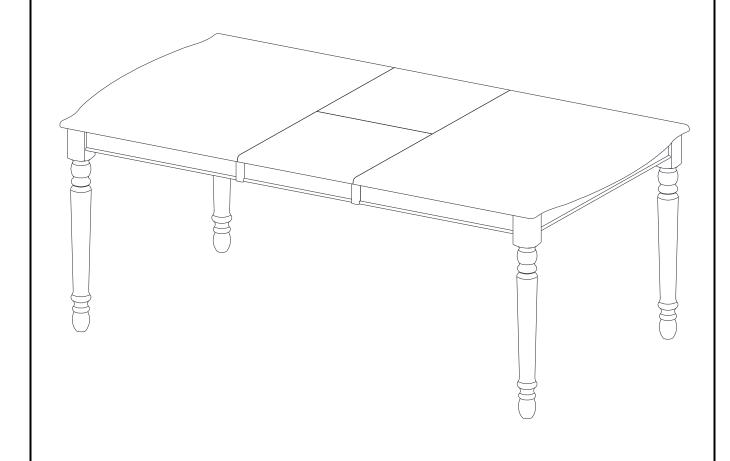

## **ASSEMBLY INSTRUCTIONS**

Description: TABLE WITH 18" BUTTERFLY LEAF

Dimension : 42"Wx60"/78"Dx30"H

Cube size : 62.5"x45.4"x6.9"

NW: 118.8 LBS GW: 129.8 LBS

## STEP 2

Unlacth 2 end pieces of table top by the latches underneath table top. Pull the 2 ends of the table top apart.

TABLE WITH 18" BUTTERFLY LEAF