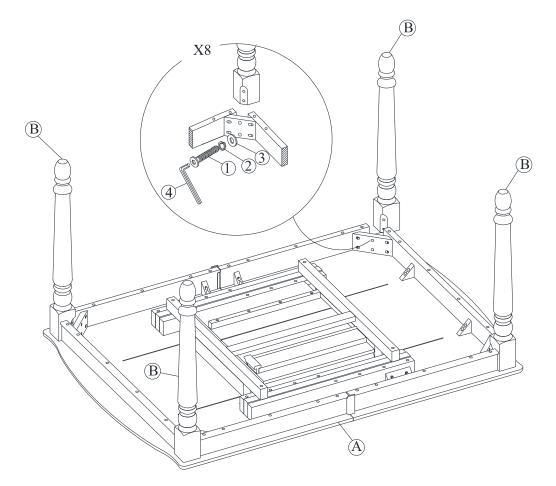

### STEP 1

Place legs (B) in position as shown below. Use bolts (1) and washers (2),(3) to attach legs, tighten with the Allen key (4),