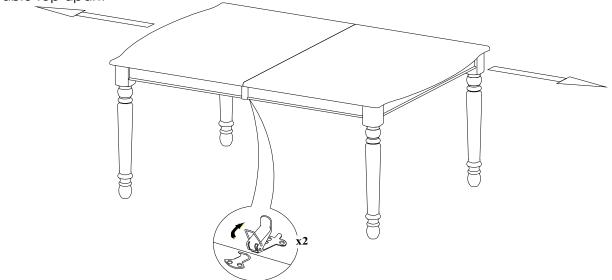

## STEP 2

Unlacth 2 end pieces of table top by the latches underneath table top. Pull the 2 ends of the table top apart.

TABLE WITH 18" BUTTERFLY LEAF