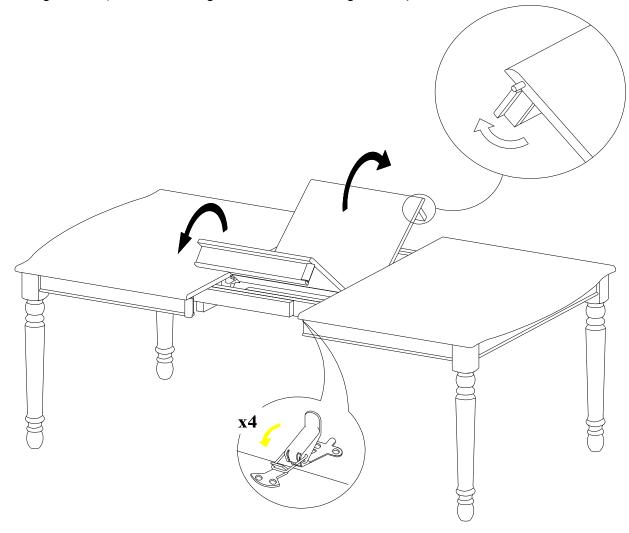

# STEP 3

Unfold the butterfly leaf with the apron at both ends straightened up as shown on the Step 3. Place flattened butterfly leaf at the center of the table. Then push two end pieces inward making sure all pins & holes aligned. Latch them together by the 4 latches underneath table top