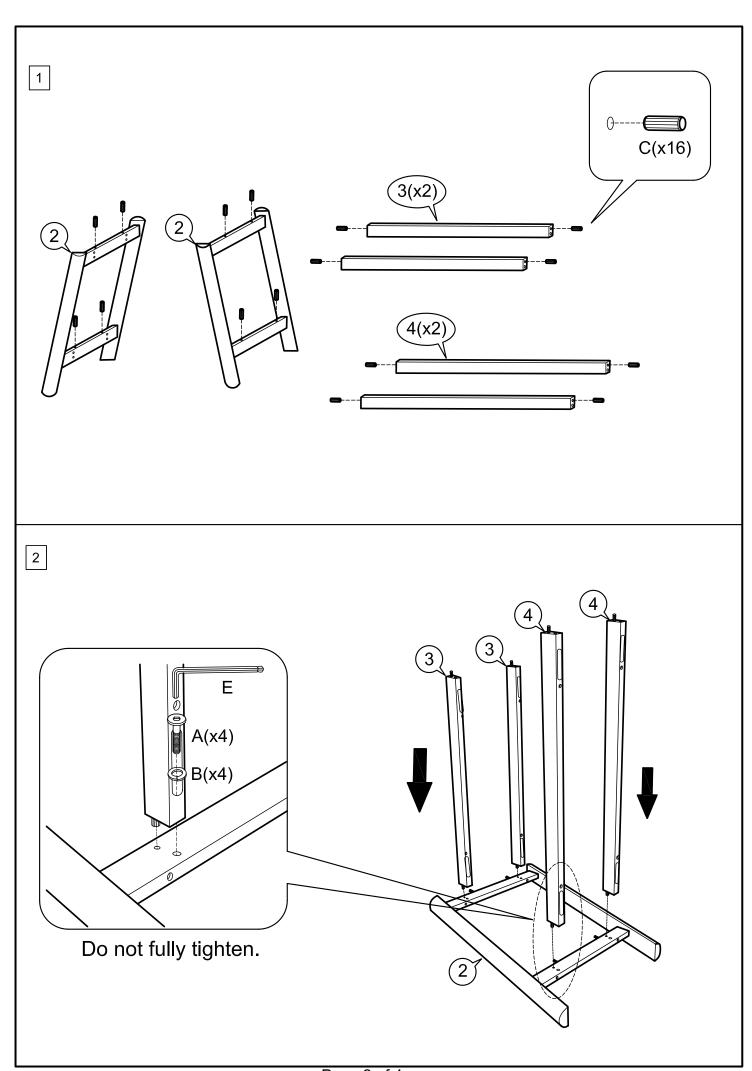

|                |                |        |                  |
| () () () () | Damaged /scratche<br>Mechanical malfund<br>Missing pieces<br>Unfinished surface<br>Wrong color | ed, cracked, b | roken, crushed |        |                  |
| ( )         | Other                                                                                          |                |                |        |                  |

IF MORE THAN ONE MODEL NUMBER IS LISTED ABOVE, PLEASE SPECIFY THE EXACT MODEL NUMBER OF YOUR ITEM IN THE SPACE PROVIDED BELOW.

| Model Number | Part Letter Code | Quantity |
|--------------|------------------|----------|
|              |                  |          |
|              |                  |          |
|              |                  |          |





Page 2 of 4



Page 3 of 4



Page 4 of 4