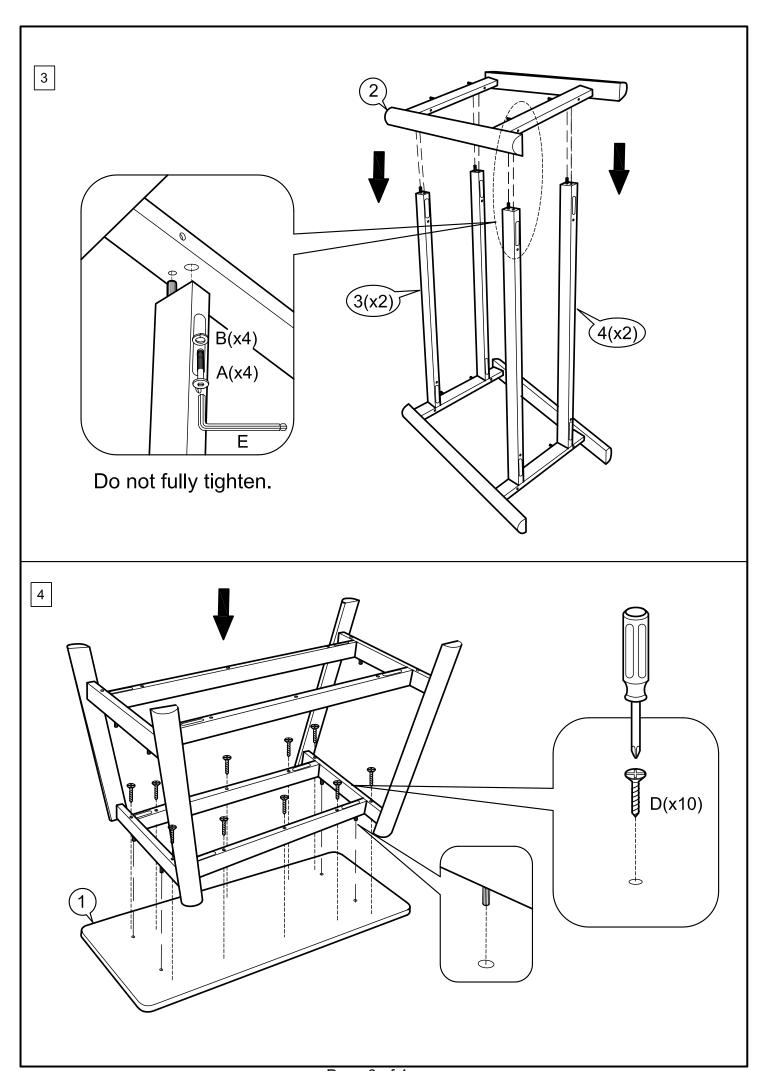

|                |                |        |                  |
| () () () () | Damaged /scratche<br>Mechanical malfund<br>Missing pieces<br>Unfinished surface<br>Wrong color | ed, cracked, b | roken, crushed |        |                  |
| ( )         | Other                                                                                          |                |                |        |                  |

IF MORE THAN ONE MODEL NUMBER IS LISTED ABOVE, PLEASE SPECIFY THE EXACT MODEL NUMBER OF YOUR ITEM IN THE SPACE PROVIDED BELOW.

| Model Number | Part Letter Code | Quantity |
|--------------|------------------|----------|
|              |                  |          |
|              |                  |          |
|              |                  |          |





Page 2 of 4



Page 3 of 4



Page 4 of 4