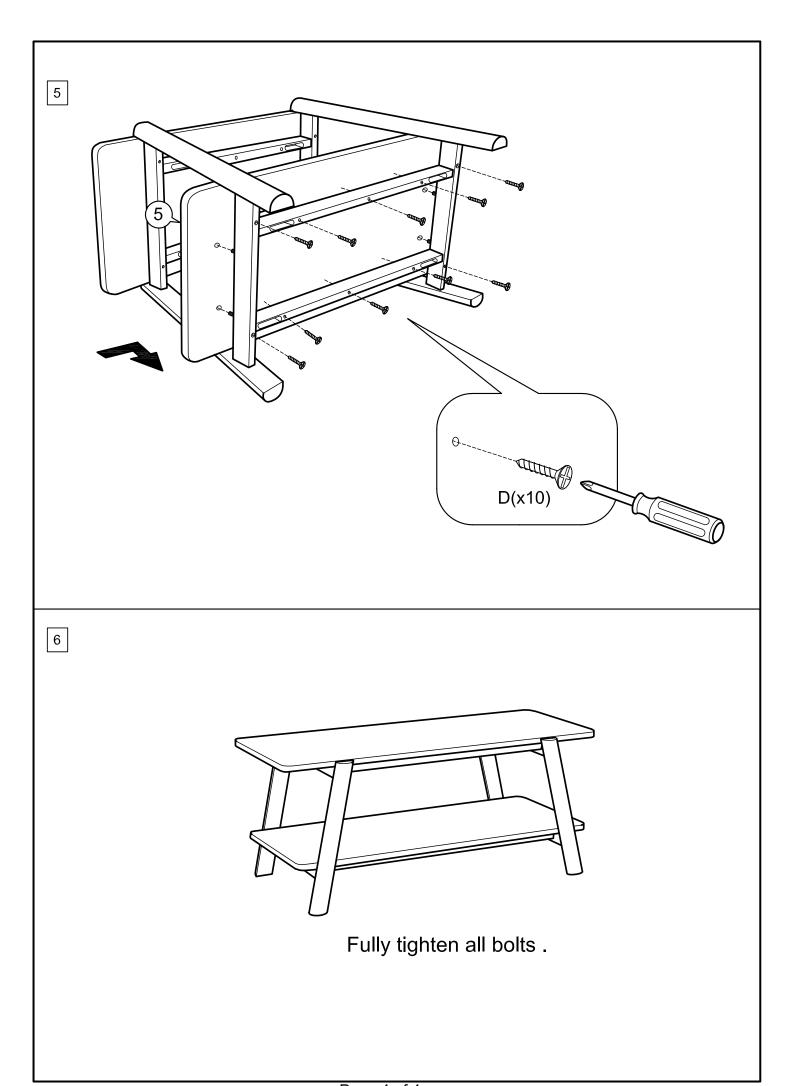

|                |        |                  |
| () () () () | Damaged /scratche<br>Mechanical malfund<br>Missing pieces<br>Unfinished surface<br>Wrong color | ed, cracked, b | roken, crushed |        |                  |
| ( )         | Other                                                                                          |                |                |        |                  |

IF MORE THAN ONE MODEL NUMBER IS LISTED ABOVE, PLEASE SPECIFY THE EXACT MODEL NUMBER OF YOUR ITEM IN THE SPACE PROVIDED BELOW.

| Model Number | Part Letter Code | Quantity |
|--------------|------------------|----------|
|              |                  |          |
|              |                  |          |
|              |                  |          |





Page 2 of 4



Page 3 of 4



Page 4 of 4