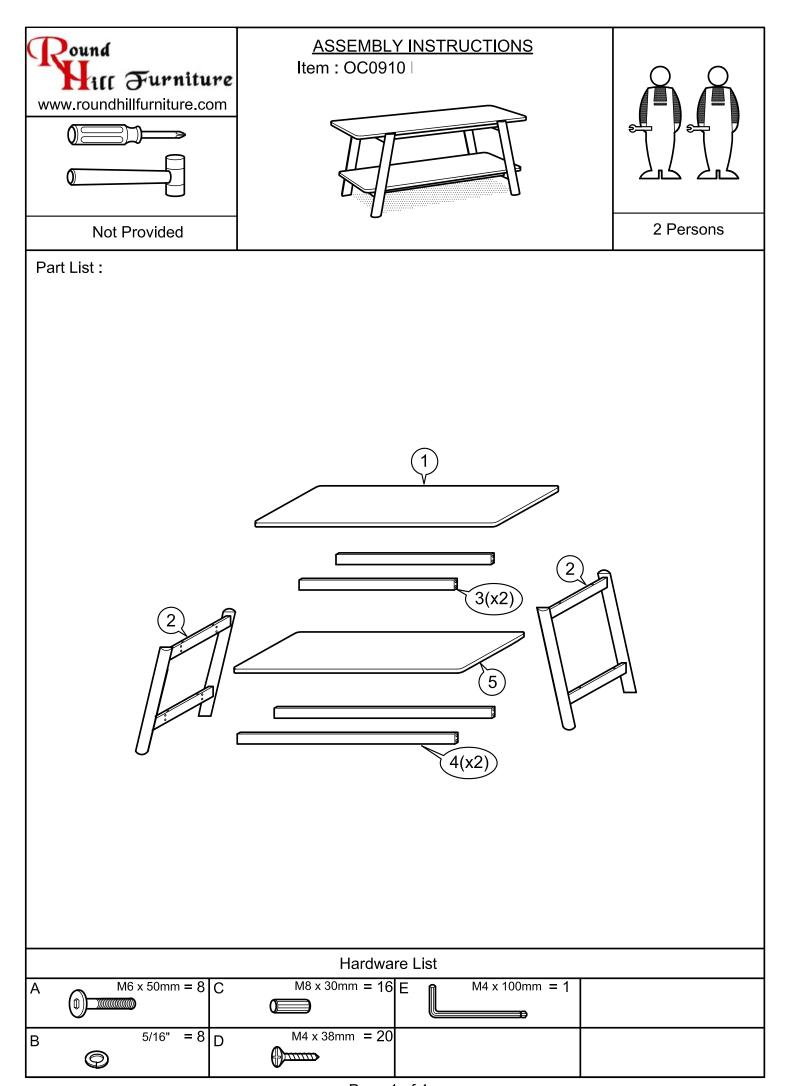

|                |                |        |                  |
| () () () () | Damaged /scratche<br>Mechanical malfund<br>Missing pieces<br>Unfinished surface<br>Wrong color | ed, cracked, b | roken, crushed |        |                  |
| ( )         | Other                                                                                          |                |                |        |                  |

IF MORE THAN ONE MODEL NUMBER IS LISTED ABOVE, PLEASE SPECIFY THE EXACT MODEL NUMBER OF YOUR ITEM IN THE SPACE PROVIDED BELOW.

| Model Number | Part Letter Code | Quantity |
|--------------|------------------|----------|
|              |                  |          |
|              |                  |          |
|              |                  |          |





Page 2 of 4



Page 3 of 4



Page 4 of 4