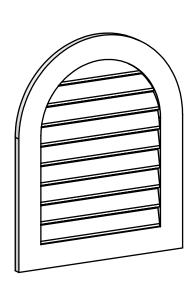

## GVPRT26X3201SF

26"W X 32"H ROUND TOP SURFACE MOUNT PVC GABLE VENT: FUNCTIONAL, W/ 3-1/2"W X 1"P STANDARD FRAME

**VENTING AREA: 36.6 SQ IN** 

LOUVER HEIGHT: 2 3/4"

LOUVER QTY: 9

**FRONT** 

SIDE

1. INSTALLATION TO BE COMPLETED IN ACCORDANCE WITH MANUFACTURER'S SPECIFICATIONS. 2. DRAWING MAY NOT BE TO SCALE