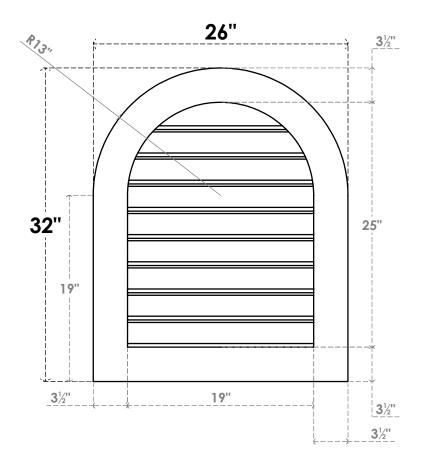

## GVPRT26X3201SF

26"W X 32"H ROUND TOP SURFACE MOUNT PVC GABLE VENT: FUNCTIONAL, W/ 3-1/2"W X 1"P STANDARD FRAME

**VENTING AREA: 36.6 SQ IN** 

LOUVER HEIGHT: 2 3/4"

LOUVER QTY: 9

**FRONT** 

SIDE

1. INSTALLATION TO BE COMPLETED IN ACCORDANCE WITH MANUFACTURER'S SPECIFICATIONS. 2. DRAWING MAY NOT BE TO SCALE