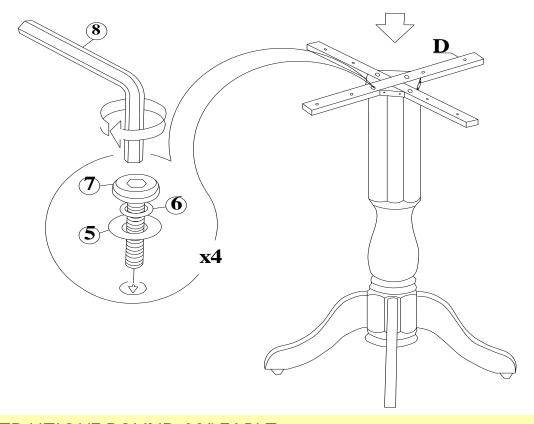

# STEP 2

Put the cross piece (D) on top of the pedestal, and attach with bolts (7), washers (5), (6). Tighten with Allen key (8).

COUNTER HEIGHT ROUND 30" TABLE