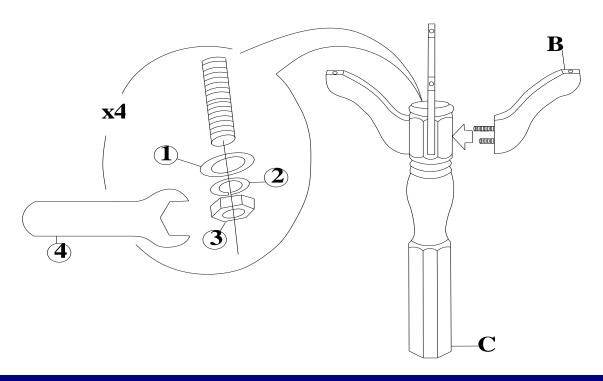

# STEP 1

Attach legs (B) to the pedestal (C) with washers (1), (2) and nuts (3). Tighten with wrench (4).