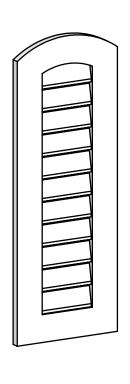

## GVPAR14X3801SF

14"W X 38"H ARCH TOP SURFACE MOUNT PVC GABLE VENT: FUNCTIONAL, W/ 3-1/2"W X 1"P STANDARD FRAME

**FRONT** 

SIDE

**VENTING AREA: 17.5 SQ IN** LOUVER HEIGHT: 2 7/8"

LOUVER QTY: 11

EKENA MILLWORK 2300 WEST MAIN ST. CLARKSVILLE, TX 75426 TOLL FREE: 866-607-0453 WWW.EKENAMILLWORK.COM