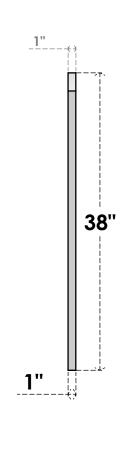

## GVPAR14X3801SF

14"W X 38"H ARCH TOP SURFACE MOUNT PVC GABLE VENT: FUNCTIONAL, W/ 3-1/2"W X 1"P STANDARD FRAME

**FRONT** 

SIDE

**VENTING AREA: 17.5 SQ IN** LOUVER HEIGHT: 2 7/8"

LOUVER QTY: 11

EKENA MILLWORK 2300 WEST MAIN ST. CLARKSVILLE, TX 75426 TOLL FREE: 866-607-0453 WWW.EKENAMILLWORK.COM