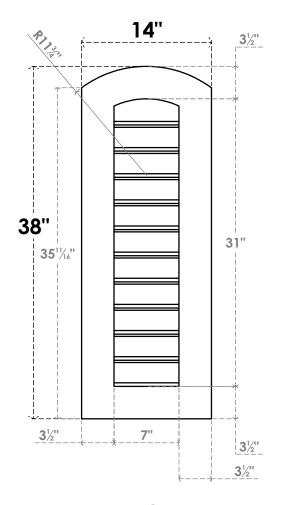

## GVPAR14X3801SF

14"W X 38"H ARCH TOP SURFACE MOUNT PVC GABLE VENT: FUNCTIONAL, W/ 3-1/2"W X 1"P STANDARD FRAME

**FRONT** 

SIDE

**VENTING AREA: 17.5 SQ IN** LOUVER HEIGHT: 2 7/8"

LOUVER QTY: 11

EKENA MILLWORK 2300 WEST MAIN ST. CLARKSVILLE, TX 75426 TOLL FREE: 866-607-0453 WWW.EKENAMILLWORK.COM