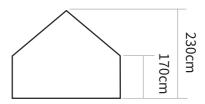

# **INSTRUCTIONS**

12X PVC INFLATABLE TENT

## SIZE





### **ACCESSORY**



#### **ATTENTION**

- Please check the manual carefully and make sure you have received all the parts.
- If there is any missing, please let us know the parts you need.
- If there is any damage, please send clear photos to us, we will check and offer you best solution soon.

#### **INSTALLATION STEPS**



Unfold the tent and fix the 6 positions on the ground with steel nails



Pump for 3-5 minutes until the tent is fully open and the column is firm.



Connect the pump and nozzle to pump.



Put nails well, pull away the wind rope and secure it. The canopy and tent are linked by zippers.