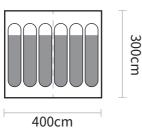

# **INSTRUCTIONS**

12X PVC INFLATABLE TENT

## SIZE





### **ACCESSORY**



#### **ATTENTION**

- Please check the manual carefully and make sure you have received all the parts.
- If there is any missing, please let us know the parts you need.
- If there is any damage, please send clear photos to us, we will check and offer you best solution soon.

#### **INSTALLATION STEPS**



Unfold the tent and fix the 6 positions on the ground with steel nails



Pump for 3-5 minutes until the tent is fully open and the column is firm.



Connect the pump and nozzle to pump.



Put nails well, pull away the wind rope and secure it. The canopy and tent are linked by zippers.