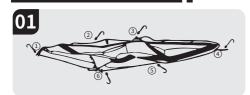

#### **INSTALLATION STEPS**

Unfold the tent and fix the 6 positions on the ground with steel nails

Pump for 3-5 minutes until the tent is fully open and the column is firm.

Connect the pump and nozzle to pump.

Put nails well, pull away the wind rope and secure it. The canopy and tent are linked by zippers.