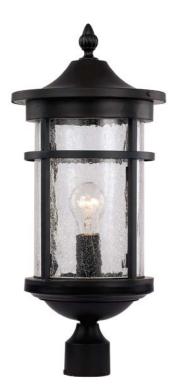

## Crackled Outdoor 21" Lantern

Width (in): 11 Height (in): 21.5 Depth (in): n/a Glass Type: Clear Bulb Type: Medium Base Number of Bulbs: 1 Wattage: 100 Finish Shown: Black Available Finishes: Black (BK), Rust (RT) UL Listed: Country of Origin: China Material: Cast-Metal, Glass, Electrical