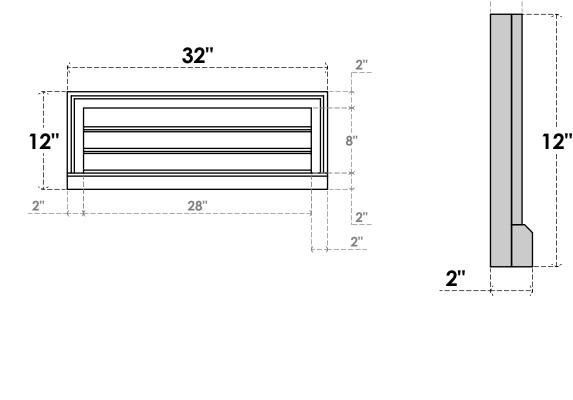

## GVPVE32X1203SF

32"W X 12"H RECTANGLE SURFACE MOUNT PVC GABLE VENT: FUNCTIONAL, W/ 2"W X 2"P BRICKMOULD SILL FRAME

**1**½"

VENTING AREA: 14 SQ IN LOUVER HEIGHT: 2 5/8" LOUVER QTY: 3

FRONT NOTES

## SIDE

**EKENA MILLWORK** 2300 WEST MAIN ST. CLARKSVILLE, TX 75426 TOLL FREE: 866-607-0453 WWW.EKENAMILLWORK.COM 1. INSTALLATION TO BE COMPLETED IN ACCORDANCE WITH MANUFACTURER'S SPECIFICATIONS. 2. DRAWING MAY NOT BE TO SCALE