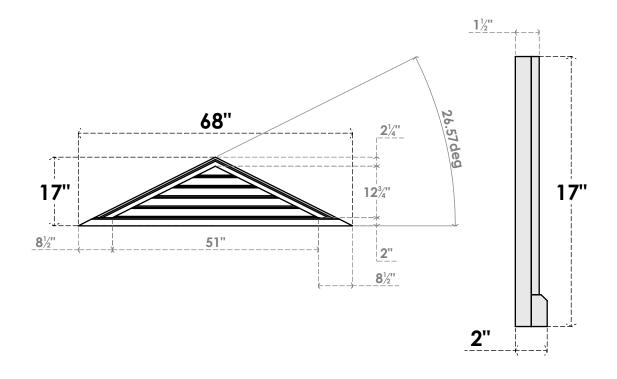

## GVPTR68X1703SF

68"W X 17"H TRIANGLE SURFACE MOUNT PVC GABLE VENT 6/12 PITCH: FUNCTIONAL, W/ 2"W X 2"P **BRICKMOULD SILL FRAME** 

**VENTING AREA: 25.53 SQ IN** LOUVER HEIGHT: 2 1/2"

LOUVER QTY: 5

**FRONT** 

SIDE

1. INSTALLATION TO BE COMPLETED IN ACCORDANCE WITH MANUFACTURER'S SPECIFICATIONS. 2. DRAWING MAY NOT BE TO SCALE

3. THIS DRAWING IS INTENDED FOR DESIGN AND PLANNING PURPOSES ONLY.

4. ALL INFORMATION CONTAINED HEREIN WAS CURRENT AT THE TIME OF DEVELOPMENT BUT MUST BE REVIEWED AND APPROVED BY THE PRODUCT MANUFACTURER TO BE CONSIDERED ACCURATE.