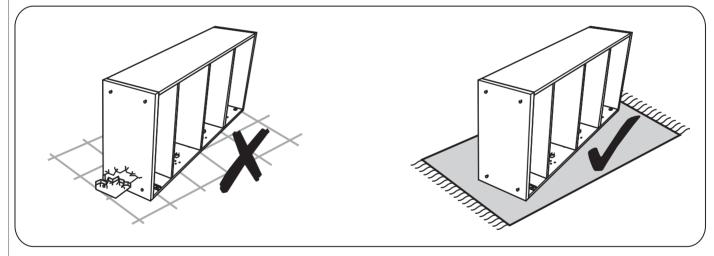

We recommend you use a sheet or blanket to protect both floor and product through the assembly stages.

This product is heavy, and we recommend a 2 person lift to avoid personal injury or damage to the product.