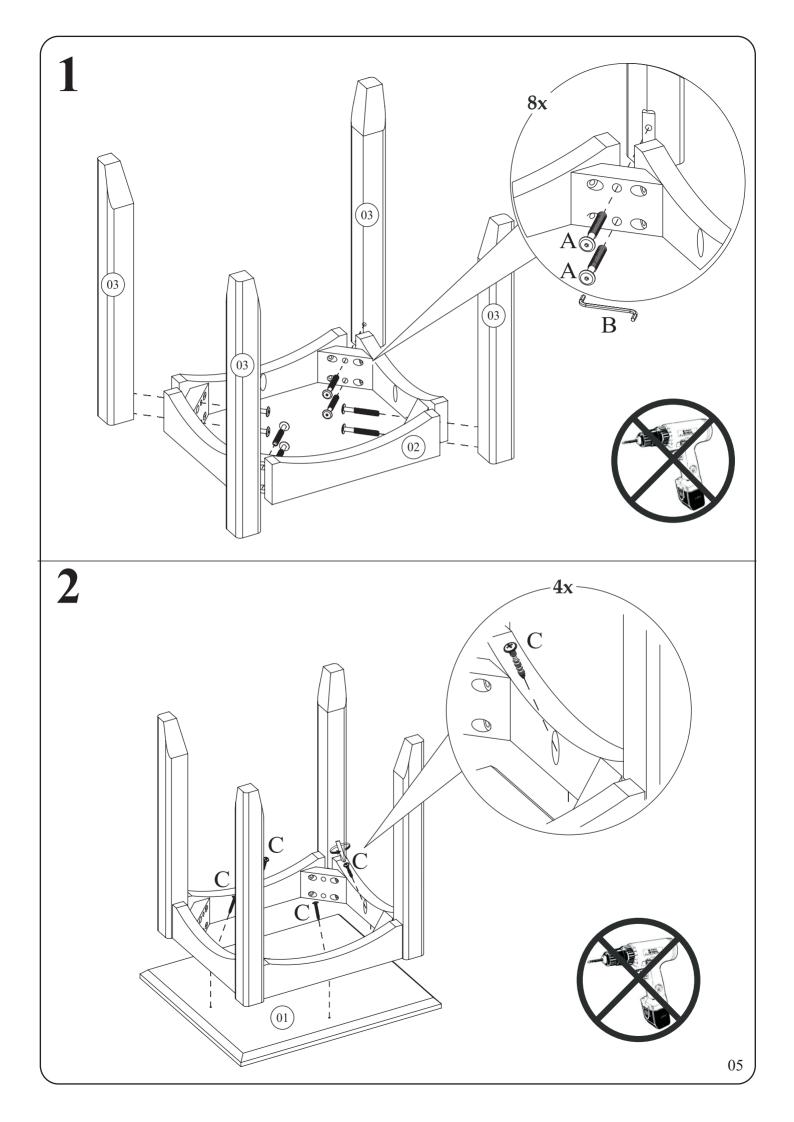

Please remember we strongly urge you DO NOT use power tools such as drill or electric screwdrivers as this could cause irreparable damage to your product and will invalidate your warranty

| GENERAL CARE & MAINTENANCE                                          |
|---------------------------------------------------------------------|
| We advise that when cleaning the product that a damp cloth is used. |
| Avoid the use of all household cleaners and abrasive.               |
| Never push or drag the furniture.                                   |
| Never attempt to move the furniture when fully loaded.              |
| We advise that periodically all fixings are re-tightened.           |
|                                                                     |
|                                                                     |
|                                                                     |
|                                                                     |
|                                                                     |
|                                                                     |
|                                                                     |
|                                                                     |
|                                                                     |
|                                                                     |
|                                                                     |
|                                                                     |
|                                                                     |
|                                                                     |
|                                                                     |
|                                                                     |