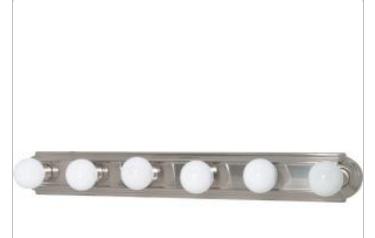

## General

| Finish                    | Brushed Nickel |
|---------------------------|----------------|
| Style                     | Utility        |
| Number of Lamps           | 6              |
| Height (in.)              | 4.75           |
| Width (in.)               | 36.00          |
| Extension (in.)           | 2.00           |
| Indoor or Outdoor Fixture | Indoor         |