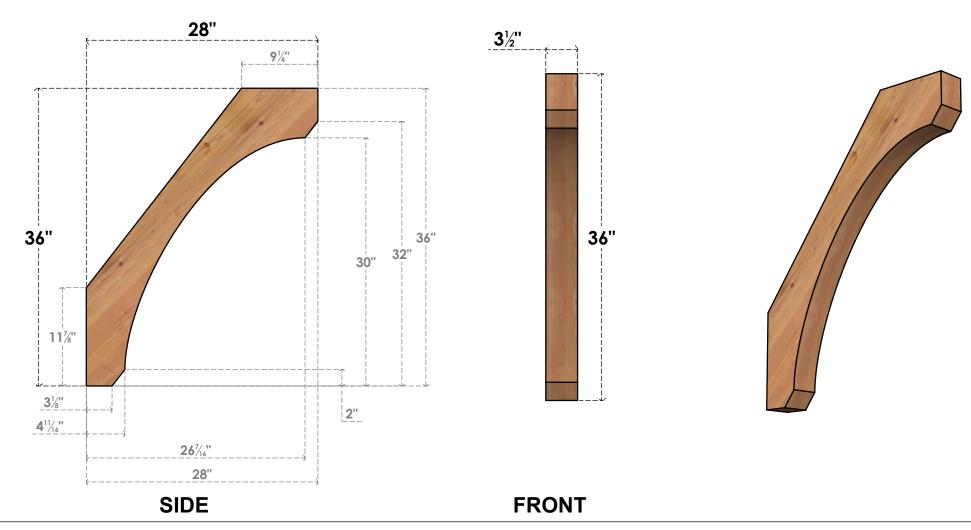

## BRC04X28X36LEC00SWR

3 1/2"W X 28"D X 36"H LEGACY SMOOTH BRACE, WESTERN RED CEDAR

EKENA MILLWORK 2300 WEST MAIN ST. CLARKSVILLE, TX 75426 TOLL FREE: 866-607-0453 WWW.EKENAMILLWORK.COM