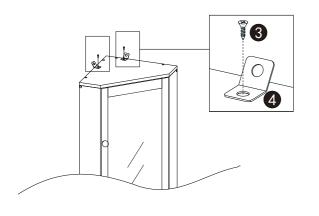

step1









## BOOKSHELF & BOOKCASE



#### INSTRUCTION MANUAL

# Before you begin

- 1. Check for damaged or missing parts
- 2. Gather all tools prior to assembly.
- 3.Use the assembly, surface to prevent product damage during assembly.
- 4.Do not over tighten.
- 5. During assembly, as this may damage the product. Do not use power tools.

## Care Instruction

- 1. Wipe clean with damp cloth
- 2.Do not use strong detergents or abrasive cleaners, they may damage the surface
- 3. Check and tighten screws regularly
- 4.Do not stand on the product, do not use the product as a stepladder
- 5.Do not put anything hot on the surface.
- 6.Indoor use only.
- 7. Questions and concerns about your BALANBO product? Send email to alanbo@balanbo.com

































# Hardware Lis