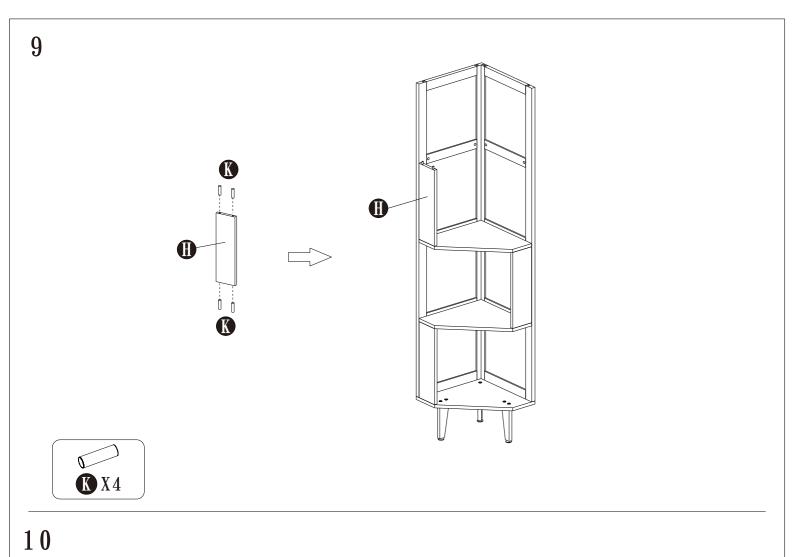

step1









## BOOKSHELF & BOOKCASE



#### INSTRUCTION MANUAL

# Before you begin

- 1. Check for damaged or missing parts
- 2. Gather all tools prior to assembly.
- 3.Use the assembly, surface to prevent product damage during assembly.
- 4.Do not over tighten.
- 5. During assembly, as this may damage the product. Do not use power tools.

## Care Instruction

- 1. Wipe clean with damp cloth
- 2.Do not use strong detergents or abrasive cleaners, they may damage the surface
- 3. Check and tighten screws regularly
- 4.Do not stand on the product, do not use the product as a stepladder
- 5.Do not put anything hot on the surface.
- 6.Indoor use only.
- 7. Questions and concerns about your BALANBO product? Send email to alanbo@balanbo.com

































# Hardware List