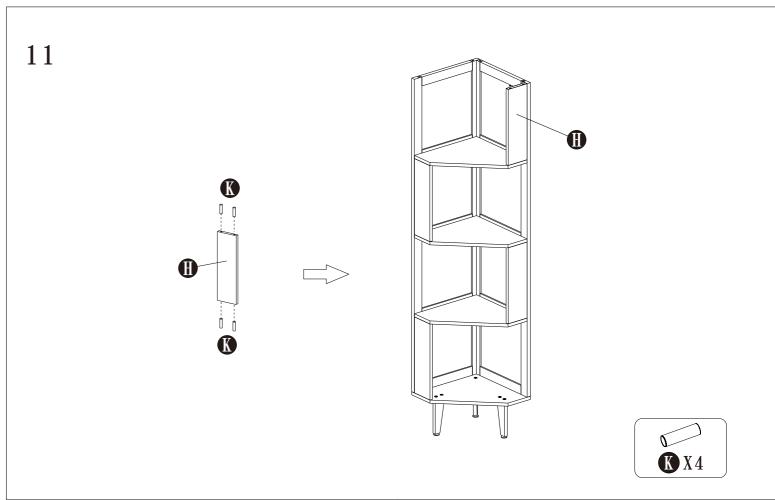

step1









## BOOKSHELF & BOOKCASE



#### INSTRUCTION MANUAL

# Before you begin

- 1. Check for damaged or missing parts
- 2. Gather all tools prior to assembly.
- 3.Use the assembly, surface to prevent product damage during assembly.
- 4.Do not over tighten.
- 5. During assembly, as this may damage the product. Do not use power tools.

## Care Instruction

- 1. Wipe clean with damp cloth
- 2.Do not use strong detergents or abrasive cleaners, they may damage the surface
- 3. Check and tighten screws regularly
- 4.Do not stand on the product, do not use the product as a stepladder
- 5.Do not put anything hot on the surface.
- 6.Indoor use only.
- 7. Questions and concerns about your BALANBO product? Send email to alanbo@balanbo.com

































# Hardware List