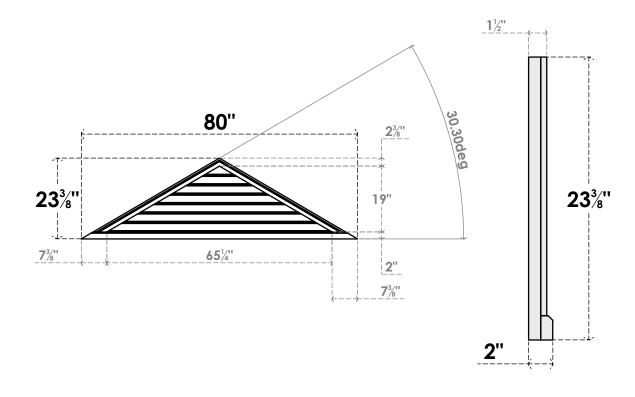

## GVPTR80X2303SF

80"W X 23-3/8"H TRIANGLE SURFACE MOUNT PVC GABLE VENT 7/12 PITCH: FUNCTIONAL, W/ 2"W X 2"P BRICKMOULD SILL FRAME

**VENTING AREA: 48.92 SQ IN** LOUVER HEIGHT: 2 3/4"

LOUVER QTY: 7

**FRONT** 